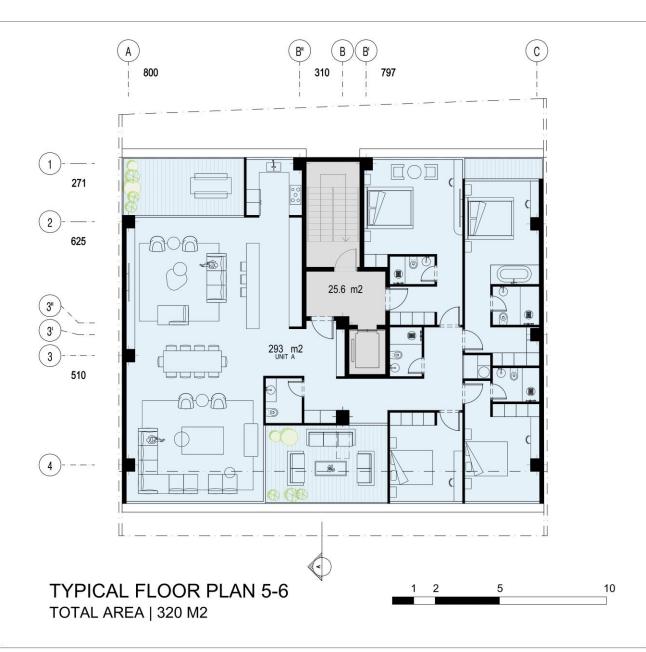

## PLAN AND SECTION

| مساحت كل طبقه | انبار | پارکینگ مزاحم | پار کینگ | راه پله، آسانسور، لابی، راهرو | مسکونی با پاسیو |           |           |      | طبقات      |
|---------------|-------|---------------|----------|-------------------------------|-----------------|-----------|-----------|------|------------|
|               |       |               |          | مساحت                         | کل              | واحد غربي | واحد شرقى | واحد |            |
| ۳۹۴           | ٣     | *             | ١٢       | -                             | -               | -         | -         | -    | زيرزمين ۱- |
| ۲۸۸           | Y     | •             | •        | -                             | -               | -         | -         | -    | همكف       |
| ۳۱۹.۳         | •     | •             | •        | ۲۲.۲                          | 297.1           | ۸.9۵۲     | 14        | ۲    | طبقه اول   |
| ۳۱۹.۳         | •     | •             | •        | ۲۲.۲                          | 297.1           | ۱۵۶.۸     | 14        | ۲    | طبقه دوم   |
| ۳۱۹.۳         | •     | •             | •        | ۲۲.۲                          | 297.1           | ۱۵۶.۸     | 14.1      | ۲    | طبقه سوم   |
| ۳۱۹.۳         | •     | •             | •        | ۲۲.۲                          | 297.1           | ۱۵۶.۸     | 14        | ۲    | طبقه چهارم |
| ۳۱۸.۶         | •     | •             | •        | Y0.5                          | ۲۹۳             | •         | ۲۹۳       | ١    | طبقه پنجم  |
| ۳۱۸.۶         | •     | •             | •        | ۲۵.۶                          | ۲۹۳             | •         | ۲۹۳       | ١    | طبقه ششم   |
| ٨.٧٧٦٢        | ۱.    | •             | ۱۲       | 114.4                         | 1411.4          | 877.7     | 104.2     | ٩    | جمع        |