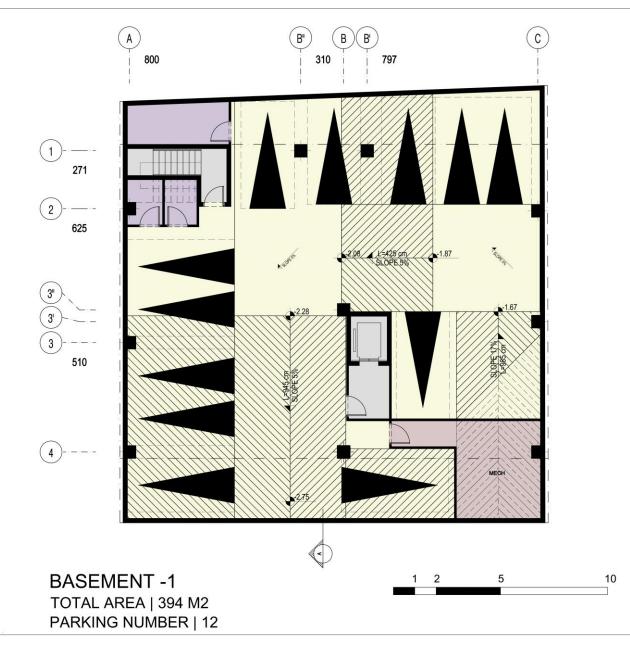

## PLAN AND SECTION

| مساحت كل طبقه | انبار | پارکینگ مزاحم | پار کینگ | راه پله، آسانسور، لابی، راهرو | مسکونی با پاسیو |           |           |      | طبقات      |
|---------------|-------|---------------|----------|-------------------------------|-----------------|-----------|-----------|------|------------|
|               |       |               |          | مساحت                         | کل              | واحد غربي | واحد شرقى | واحد |            |
| ۳۹۴           | ٣     | *             | ١٢       | -                             | -               | -         | -         | -    | زيرزمين ۱- |
| ۲۸۸           | Y     | •             | •        | -                             | -               | -         | -         | -    | همكف       |
| ۳۱۹.۳         | •     | •             | •        | ۲۲.۲                          | 297.1           | ۸.9۵۲     | 14        | ۲    | طبقه اول   |
| ۳۱۹.۳         | •     | •             | •        | ۲۲.۲                          | 297.1           | ۱۵۶.۸     | 14        | ۲    | طبقه دوم   |
| ۳۱۹.۳         | •     | •             | •        | ۲۲.۲                          | 297.1           | ۱۵۶.۸     | 14.1      | ۲    | طبقه سوم   |
| ۳۱۹.۳         | •     | •             | •        | ۲۲.۲                          | 297.1           | ۱۵۶.۸     | 14        | ۲    | طبقه چهارم |
| ۳۱۸.۶         | •     | •             | •        | Y0.5                          | ۲۹۳             | •         | ۲۹۳       | ١    | طبقه پنجم  |
| ۳۱۸.۶         | •     | •             | •        | ۲۵.۶                          | ۲۹۳             | •         | ۲۹۳       | ١    | طبقه ششم   |
| ٨.٧٧٦٢        | ۱.    | •             | ۱۲       | 114.4                         | 1411.4          | 877.7     | 104.2     | ٩    | جمع        |