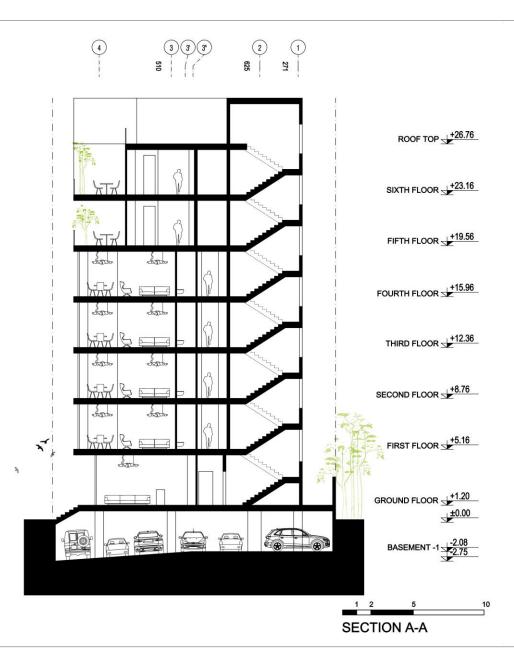

## PLAN AND SECTION

| مساحت كل طبقه | انبار | پارکینگ مزاحم | پار کینگ | راه پله، آسانسور، لابی، راهرو | مسکونی با پاسیو |           |           |      | طبقات      |
|---------------|-------|---------------|----------|-------------------------------|-----------------|-----------|-----------|------|------------|
|               |       |               |          | مساحت                         | کل              | واحد غربي | واحد شرقى | واحد |            |
| ۳۹۴           | ٣     | *             | ١٢       | -                             | -               | -         | -         | -    | زيرزمين ۱- |
| ۲۸۸           | Y     | •             | •        | -                             | -               | -         | -         | -    | همكف       |
| ۳۱۹.۳         | •     | •             | •        | ۲۲.۲                          | 297.1           | ۸.9۵۲     | 14        | ۲    | طبقه اول   |
| ۳۱۹.۳         | •     | •             | •        | ۲۲.۲                          | 297.1           | ۱۵۶.۸     | 14        | ۲    | طبقه دوم   |
| ۳۱۹.۳         | •     | •             | •        | ۲۲.۲                          | 297.1           | ۱۵۶.۸     | 14.1      | ۲    | طبقه سوم   |
| ۳۱۹.۳         | •     | •             | •        | ۲۲.۲                          | 297.1           | ۱۵۶.۸     | 14        | ۲    | طبقه چهارم |
| ۳۱۸.۶         | •     | •             | •        | Y0.5                          | ۲۹۳             | •         | ۲۹۳       | ١    | طبقه پنجم  |
| ۳۱۸.۶         | •     | •             | •        | ۲۵.۶                          | ۲۹۳             | •         | ۲۹۳       | ١    | طبقه ششم   |
| ٨.٧٧٦٢        | ۱.    | •             | ۱۲       | 114.4                         | 1411.4          | 877.7     | 104.2     | ٩    | جمع        |