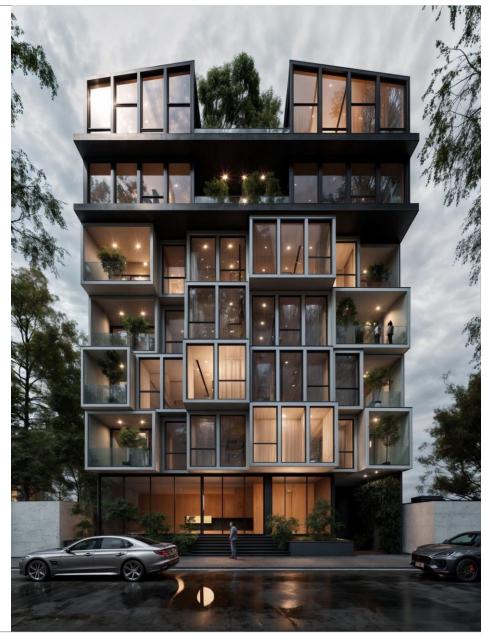

| 14        | ۲    | طبقه دوم   |
| ۳۱۹.۳         | •     | •             | •        | ۲۲.۲                          | 297.1           | ۱۵۶.۸     | 14.1      | ۲    | طبقه سوم   |
| ۳۱۹.۳         | •     | •             | •        | ۲۲.۲                          | 297.1           | ۱۵۶.۸     | 14        | ۲    | طبقه چهارم |
| ۳۱۸.۶         | •     | •             | •        | Y0.5                          | ۲۹۳             | •         | ۲۹۳       | ١    | طبقه پنجم  |
| ۳۱۸.۶         | •     | •             | •        | ۲۵.۶                          | ۲۹۳             | •         | ۲۹۳       | ١    | طبقه ششم   |
| ٨.٧٧٦٢        | ۱.    | •             | ۱۲       | 114.4                         | 1411.4          | 877.7     | 104.2     | ٩    | جمع        |





### **SOURTH VIEW**





### **SOURTH VIEW**





### **SOURTH VIEW**





### **NORTH VIEW**





### NORTH VIEW





# VIEW ROOF

























info@foroffice.ir
www.foroffice.ir
@for\_architecture\_office
09129539959 | 09120120631



تهران، ونک، ملاصدرا، شیراز شمالی، زاینده رود غربی، مجتمع پارک پرنس