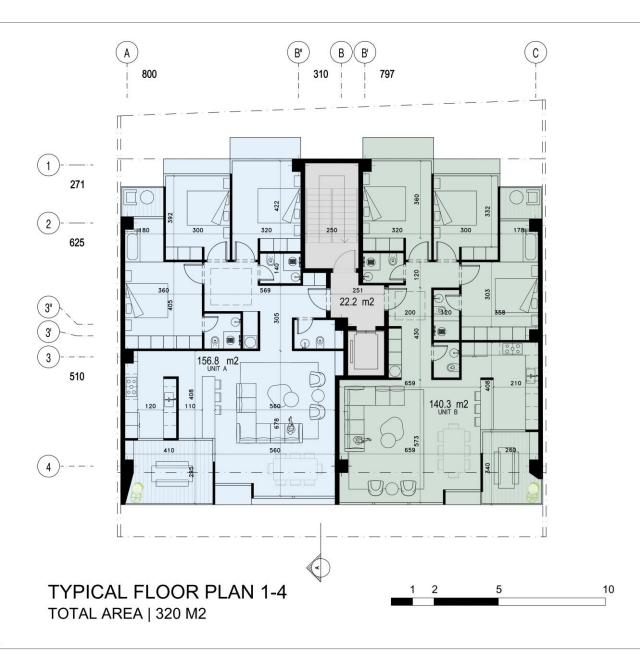

## PLAN AND SECTION

| مساحت كل طبقه | انبار | پارکینگ مزاحم | پار کینگ | راه پله، آسانسور، لابی، راهرو | مسکونی با پاسیو |           |           |      | طبقات      |
|---------------|-------|---------------|----------|-------------------------------|-----------------|-----------|-----------|------|------------|
|               |       |               |          | مساحت                         | کل              | واحد غربي | واحد شرقى | واحد |            |
| ۳۹۴           | ٣     | *             | ١٢       | -                             | -               | -         | -         | -    | زيرزمين ۱- |
| ۲۸۸           | Y     | •             | •        | -                             | -               | -         | -         | -    | همكف       |
| ۳۱۹.۳         | •     | •             | •        | ۲۲.۲                          | 297.1           | ۸.9۵۲     | 14        | ۲    | طبقه اول   |
| ۳۱۹.۳         | •     | •             | •        | ۲۲.۲                          | 297.1           | ۱۵۶.۸     | 14        | ۲    | طبقه دوم   |
| ۳۱۹.۳         | •     | •             | •        | ۲۲.۲                          | 297.1           | ۱۵۶.۸     | 14.1      | ۲    | طبقه سوم   |
| ۳۱۹.۳         | •     | •             | •        | ۲۲.۲                          | 297.1           | ۱۵۶.۸     | 14        | ۲    | طبقه چهارم |
| ۳۱۸.۶         | •     | •             | •        | Y0.5                          | ۲۹۳             | •         | ۲۹۳       | ١    | طبقه پنجم  |
| ۳۱۸.۶         | •     | •             | •        | ۲۵.۶                          | ۲۹۳             | •         | ۲۹۳       | ١    | طبقه ششم   |
| ٨.٧٧٦٢        | ۱.    | •             | ۱۲       | 114.4                         | 1411.4          | 877.7     | 104.2     | ٩    | جمع        |