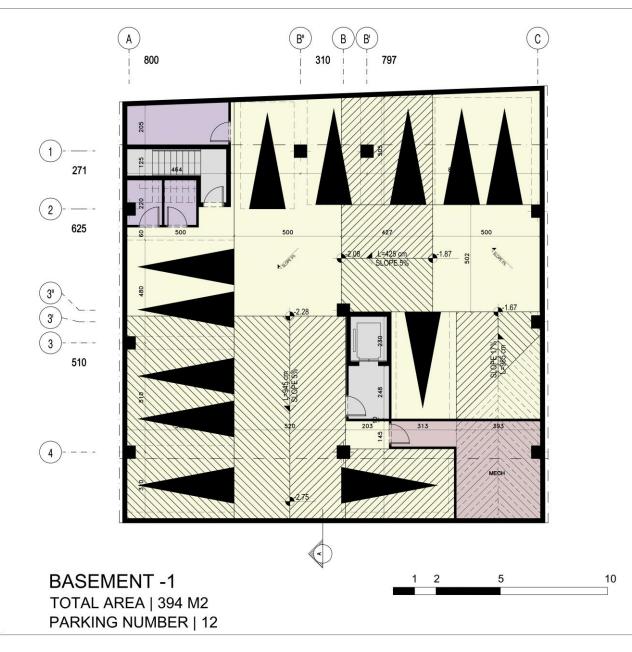

## PLAN AND SECTION

| مساحت كل طبقه | انبار | پارکینگ مزاحم | پار کینگ | راه پله، آسانسور، لابی، راهرو | مسکونی با پاسیو |           |           |      | طبقات      |
|---------------|-------|---------------|----------|-------------------------------|-----------------|-----------|-----------|------|------------|
|               |       |               |          | مساحت                         | کل              | واحد غربي | واحد شرقى | واحد |            |
| ۳۹۴           | ٣     | *             | ١٢       | -                             | -               | -         | -         | -    | زيرزمين ۱- |
| ۲۸۸           | Y     | •             | •        | -                             | -               | -         | -         | -    | همكف       |
| ۳۱۹.۳         | •     | •             | •        | ۲۲.۲                          | 297.1           | ۸.9۵۲     | 14        | ۲    | طبقه اول   |
| ۳۱۹.۳         | •     | •             | •        | ۲۲.۲                          | 297.1           | ۱۵۶.۸     | 14        | ۲    | طبقه دوم   |
| ۳۱۹.۳         | •     | •             | •        | ۲۲.۲                          | 297.1           | ۱۵۶.۸     | 14.1      | ۲    | طبقه سوم   |
| ۳۱۹.۳         | •     | •             | •        | ۲۲.۲                          | 297.1           | ۱۵۶.۸     | 14        | ۲    | طبقه چهارم |
| ۳۱۸.۶         | •     | •             | •        | Y0.5                          | ۲۹۳             | •         | ۲۹۳       | ١    | طبقه پنجم  |
| ۳۱۸.۶         | •     | •             | •        | ۲۵.۶                          | ۲۹۳             | •         | ۲۹۳       | ١    | طبقه ششم   |
| ٨.٧٧٦٢        | ۱.    | •             | ۱۲       | 114.4                         | 1411.4          | 877.7     | 104.2     | ٩    | جمع        |