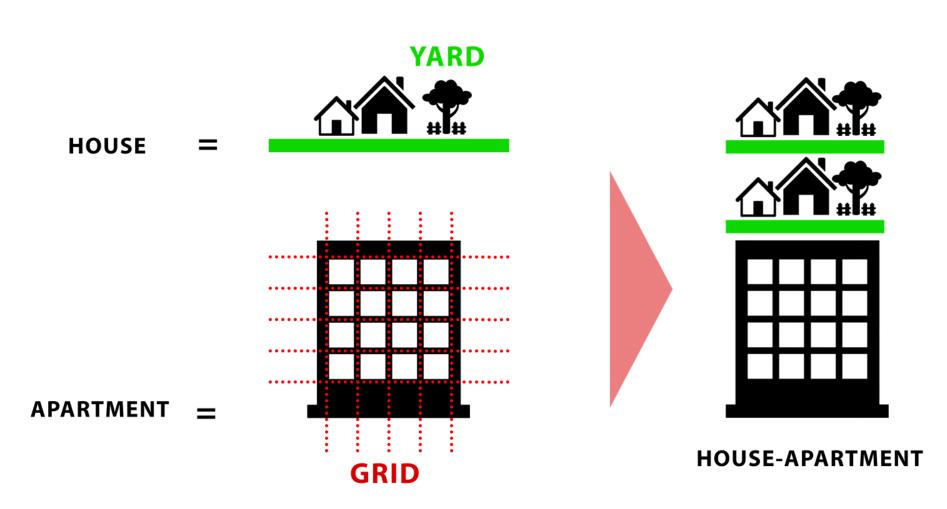

**JANUARY 2025** 







## PLAN AND SECTION













































| مساحت كل طبقه | انبار | پارکینگ مزاحم | پار کینگ | راه پله، آسانسور، لابی، راهرو | مسکونی با پاسیو |           |           |      | طبقات      |
|---------------|-------|---------------|----------|-------------------------------|-----------------|-----------|-----------|------|------------|
|               |       |               |          | مساحت                         | کل              | واحد غربي | واحد شرقى | واحد |            |
| ۳۹۴           | ٣     | *             | ١٢       | -                             | -               | -         | -         | -    | زيرزمين ۱- |
| ۲۸۸           | Y     | •             | •        | -                             | -               | -         | -         | -    | همكف