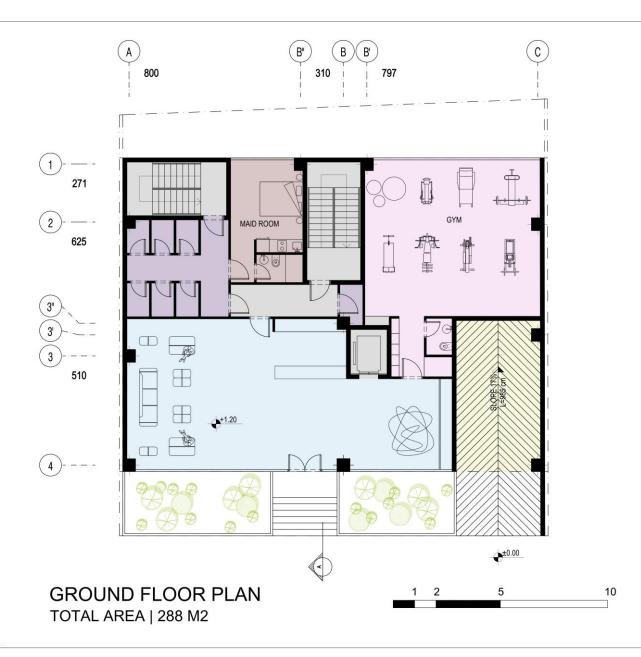

## PLAN AND SECTION

| مساحت كل طبقه | انبار | پارکینگ مزاحم | پار کینگ | راه پله، آسانسور، لابی، راهرو | مسکونی با پاسیو |           |           |      | طبقات      |
|---------------|-------|---------------|----------|-------------------------------|-----------------|-----------|-----------|------|------------|
|               |       |               |          | مساحت                         | کل              | واحد غربي | واحد شرقى | واحد |            |
| ۳۹۴           | ٣     | *             | ١٢       | -                             | -               | -         | -         | -    | زيرزمين ۱- |
| ۲۸۸           | Y     | •             | •        | -                             | -               | -         | -         | -    | همكف       |
| ۳۱۹.۳         | •     | •             | •        | ۲۲.۲                          | 297.1           | ۸.9۵۲     | 14        | ۲    | طبقه اول   |
| ۳۱۹.۳         | •     | •             | •        | ۲۲.۲                          | 297.1           | ۱۵۶.۸     | 14        | ۲    | طبقه دوم   |
| ۳۱۹.۳         | •     | •             | •        | ۲۲.۲                          | 297.1           | ۱۵۶.۸     | 14.1      | ۲    | طبقه سوم   |
| ۳۱۹.۳         | •     | •             | •        | ۲۲.۲                          | 297.1           | ۱۵۶.۸     | 14        | ۲    | طبقه چهارم |
| ۳۱۸.۶         | •     | •             | •        | Y0.5                          | ۲۹۳             | •         | ۲۹۳       | ١    | طبقه پنجم  |
| ۳۱۸.۶         | •     | •             | •        | ۲۵.۶                          | ۲۹۳             | •         | ۲۹۳       | ١    | طبقه ششم   |
| ٨.٧٧٦٢        | ۱.    | •             | ۱۲       | 114.4                         | 1411.4          | 877.7     | 104.2     | ٩    | جمع        |