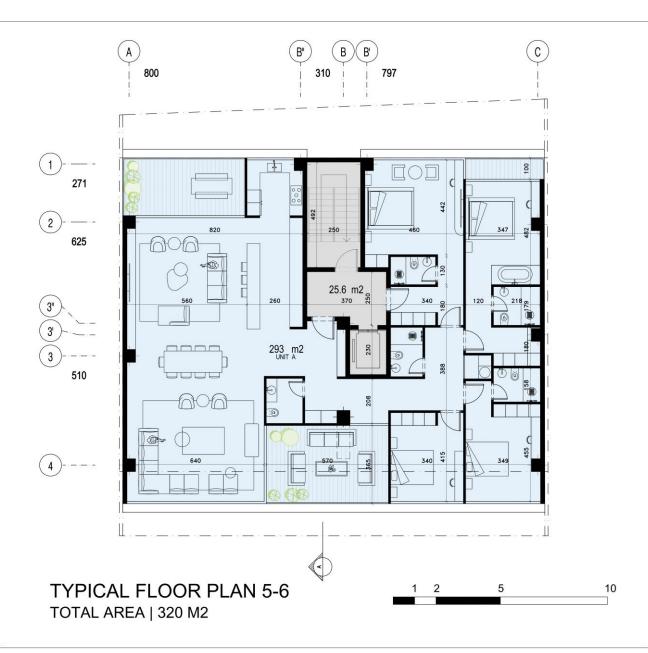

## PLAN AND SECTION

| مساحت كل طبقه | انبار | پارکینگ مزاحم | پار کینگ | راه پله، آسانسور، لابی، راهرو | مسکونی با پاسیو |           |           |      | طبقات      |
|---------------|-------|---------------|----------|-------------------------------|-----------------|-----------|-----------|------|------------|
|               |       |               |          | مساحت                         | کل              | واحد غربي | واحد شرقى | واحد |            |
| ۳۹۴           | ٣     | *             | ١٢       | -                             | -               | -         | -         | -    | زيرزمين ۱- |
| ۲۸۸           | Y     | •             | •        | -                             | -               | -         | -         | -    | همكف       |
| ۳۱۹.۳         | •     | •             | •        | ۲۲.۲                          | 297.1           | ۸.9۵۲     | 14        | ۲    | طبقه اول   |
| ۳۱۹.۳         | •     | •             | •        | ۲۲.۲                          | 297.1           | ۱۵۶.۸     | 14        | ۲    | طبقه دوم   |
| ۳۱۹.۳         | •     | •             | •        | ۲۲.۲                          | 297.1           | ۱۵۶.۸     | 14.1      | ۲    | طبقه سوم   |
| ۳۱۹.۳         | •     | •             | •        | ۲۲.۲                          | 297.1           | ۱۵۶.۸     | 14        | ۲    | طبقه چهارم |
| ۳۱۸.۶         | •     | •             | •        | Y0.5                          | ۲۹۳             | •         | ۲۹۳       | ١    | طبقه پنجم  |
| ۳۱۸.۶         | •     | •             | •        | ۲۵.۶                          | ۲۹۳             | •         | ۲۹۳       | ١    | طبقه ششم   |
| ٨.٧٧٦٢        | ۱.    | •             | ۱۲       | 114.4                         | 1411.4          | 877.7     | 104.2     | ٩    | جمع        |