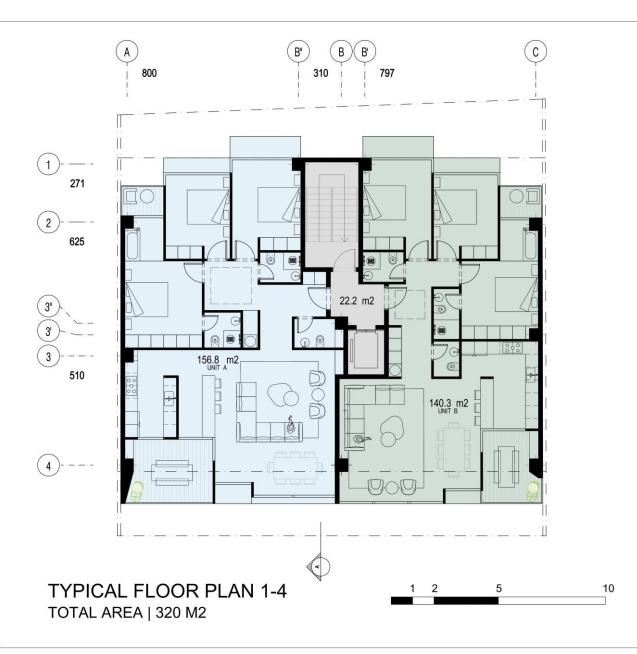

## PLAN AND SECTION

| مساحت كل طبقه | انبار | پارکینگ مزاحم | پار کینگ | راه پله، آسانسور، لابی، راهرو | مسکونی با پاسیو |           |           |      | طبقات      |
|---------------|-------|---------------|----------|-------------------------------|-----------------|-----------|-----------|------|------------|
|               |       |               |          | مساحت                         | کل              | واحد غربي | واحد شرقى | واحد |            |
| ۳۹۴           | ٣     | *             | ١٢       | -                             | -               | -         | -         | -    | زيرزمين ۱- |
| ۲۸۸           | Y     | •             | •        | -                             | -               | -         | -         | -    | همكف       |
| ۳۱۹.۳         | •     | •             | •        | ۲۲.۲                          | 297.1           | ۸.9۵۲     | 14        | ۲    | طبقه اول   |
| ۳۱۹.۳         | •     | •             | •        | ۲۲.۲                          | 297.1           | ۱۵۶.۸     | 14        | ۲    | طبقه دوم   |
| ۳۱۹.۳         | •     | •             | •        | ۲۲.۲                          | 297.1           | ۱۵۶.۸     | 14.1      | ۲    | طبقه سوم   |
| ۳۱۹.۳         | •     | •             | •        | ۲۲.۲                          | 297.1           | ۱۵۶.۸     | 14        | ۲    | طبقه چهارم |
| ۳۱۸.۶         | •     | •             | •        | Y0.5                          | ۲۹۳             | •         | ۲۹۳       | ١    | طبقه پنجم  |
| ۳۱۸.۶         | •     | •             | •        | ۲۵.۶                          | ۲۹۳             | •         | ۲۹۳       | ١    | طبقه ششم   |
| ٨.٧٧٦٢        | ۱.    | •             | ۱۲       | 114.4                         | 1411.4          | 877.7     | 104.2     | ٩    | جمع        |