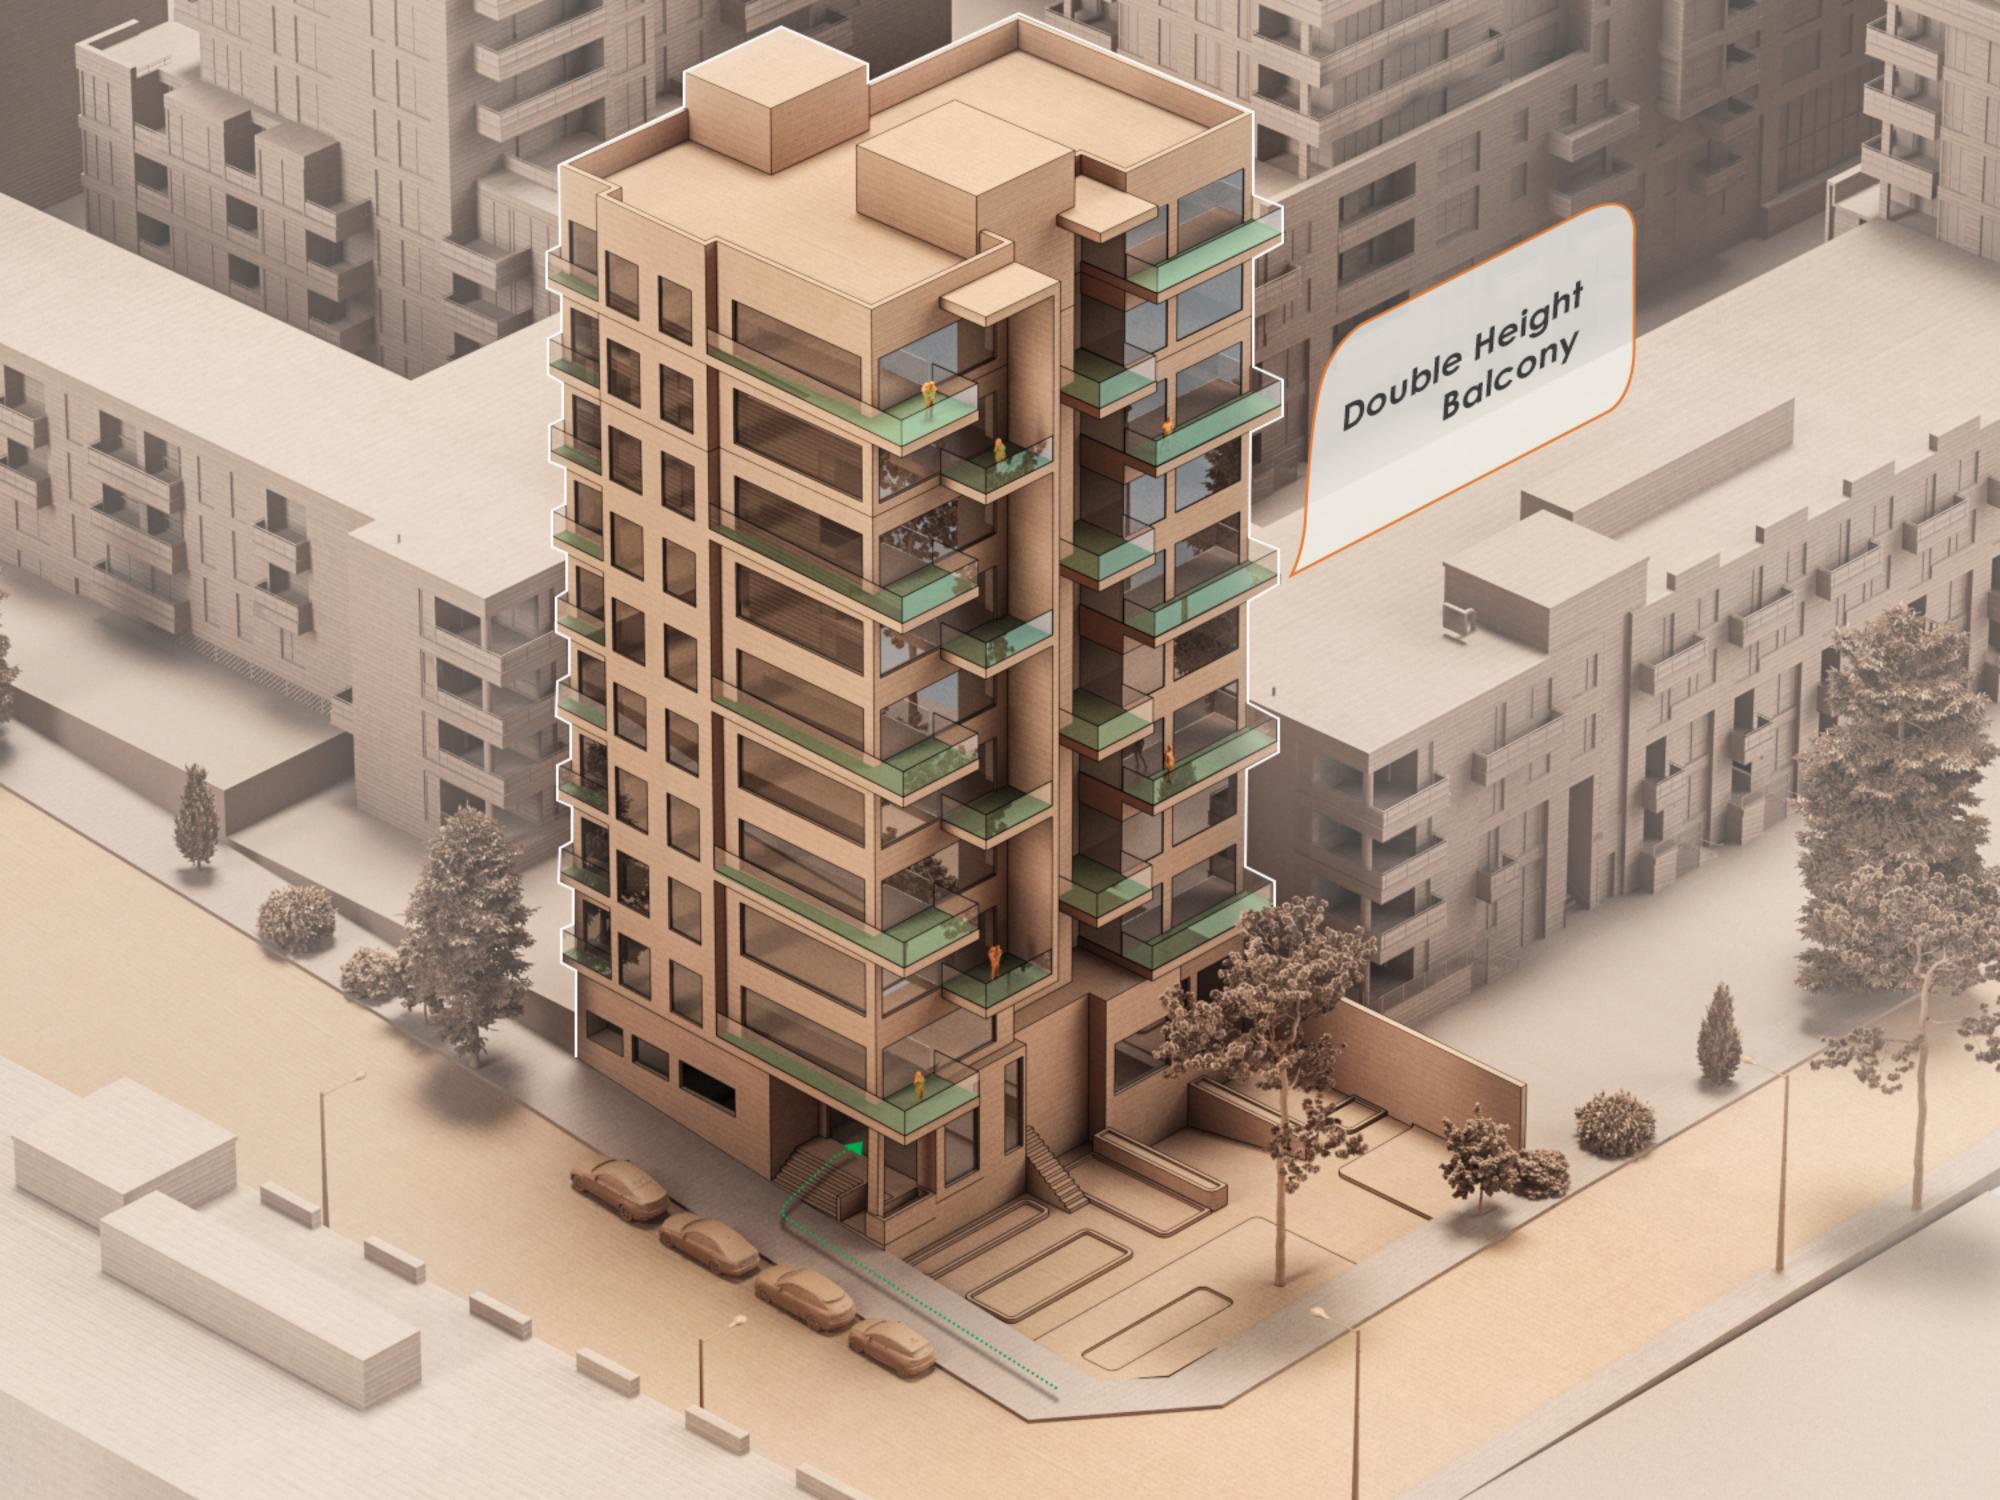

از همان ابتدای شروع طراحی ساختمان گلستان توجه ویژه ای به زیبایی و پویایی نمای این ساختمان داشتیم چرا که طراحی پلان ارتباط مستقیمی با بازی حجمی ساختمان دارد . از این رو تلاش شد تا به ایجاد شکستگی های هدفمند و همچنین قرارگیری تراس ها به صورت کنسول ضمن ایجاد تراس هایی با کیفیت و قابل چیدمان در نهایت به حجمی پویا و کاربردی نیز برسیم.