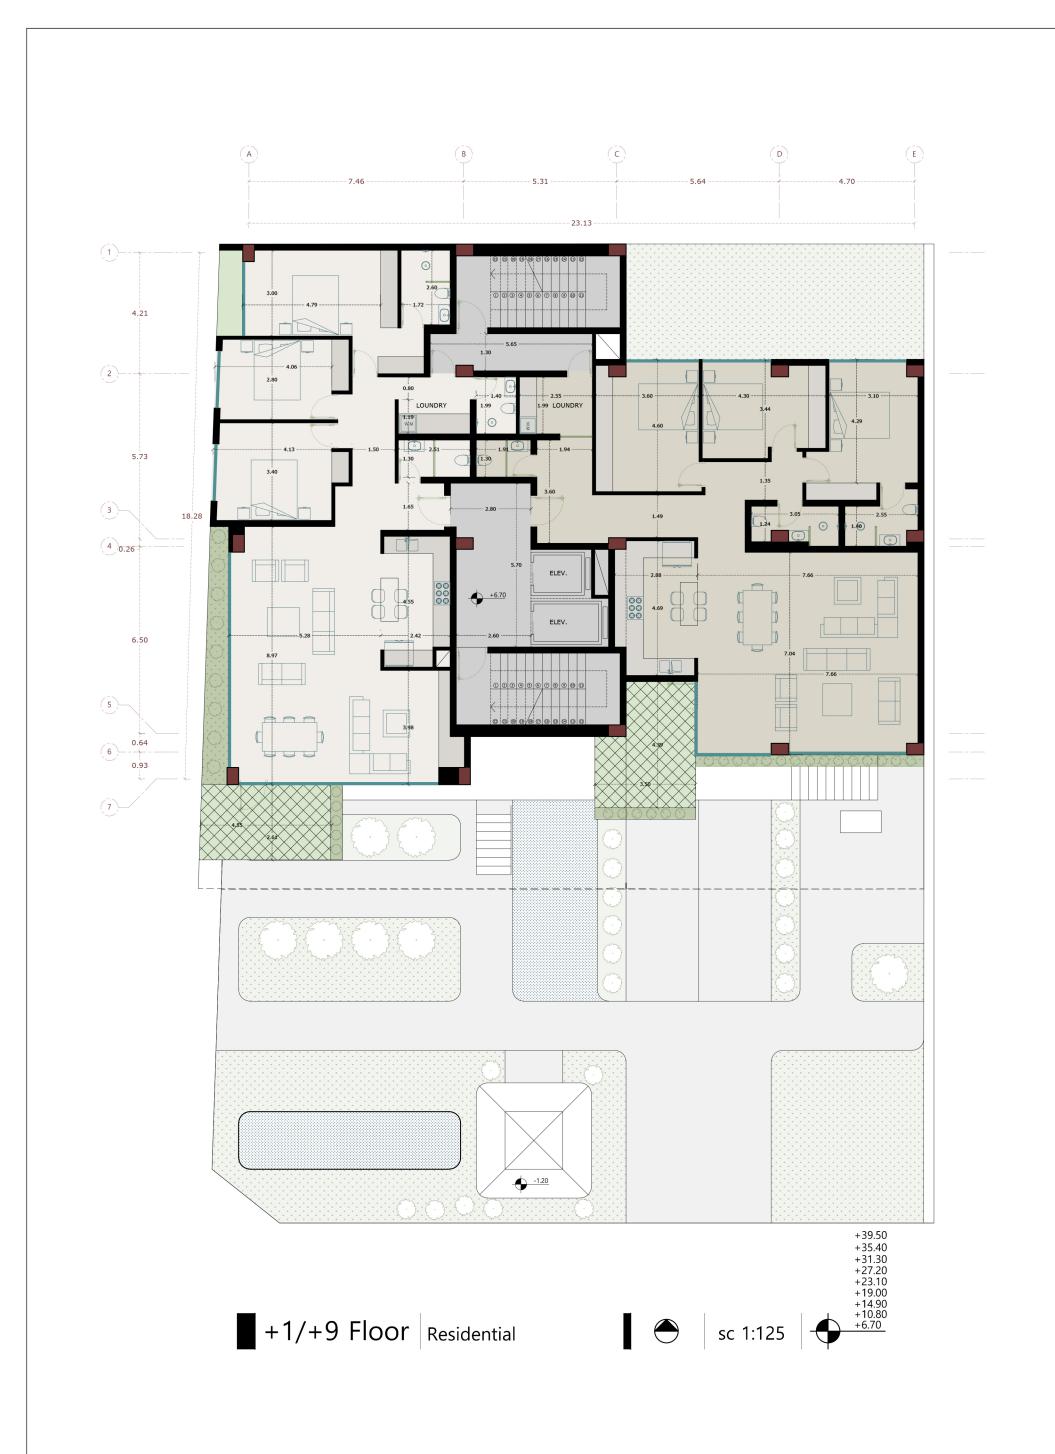

## ساختمان رز گلستان جنوبی

در طراحی ساختمان رز تلاش شد تا فضا های مورد نیاز به حداکثر کیفیت خود برسند. از این رو فضای خصوصی و عمومی ساختمان به دو بخش شمالی (خصوصی-اتاق خواب) و جنوبی ( عمومی-فضای پذیرایی) تقسیم بندی شد که از بخش ورودی این تفکیک انجام شده است. همچنین هندسه واحد ها به گونه ای است که بتوان حداکثر نورگیری و دید بصری مناسب را به طبیعت اطراف داشت و در عین حال امکان چیدمان مناسب مبلمان و تغییر در چیدمان نیز برای کاربر فراهم باشد.

از همان ابتدای شروع طراحی ساختمان گلستان توجه ویژه ای به زیبایی و پویایی نمای این ساختمان داشتیم چرا که طراحی پلان ارتباط مستقیمی با بازی حجمی ساختمان دارد . از این رو تلاش شد تا به ایجاد شکستگی های هدفمند و همچنین قرارگیری تراس ها به صورت کنسول ضمن ایجاد تراس هایی با کیفیت و قابل چیدمان در نهایت به حجمی پویا و کاربردی نیز برسیم.