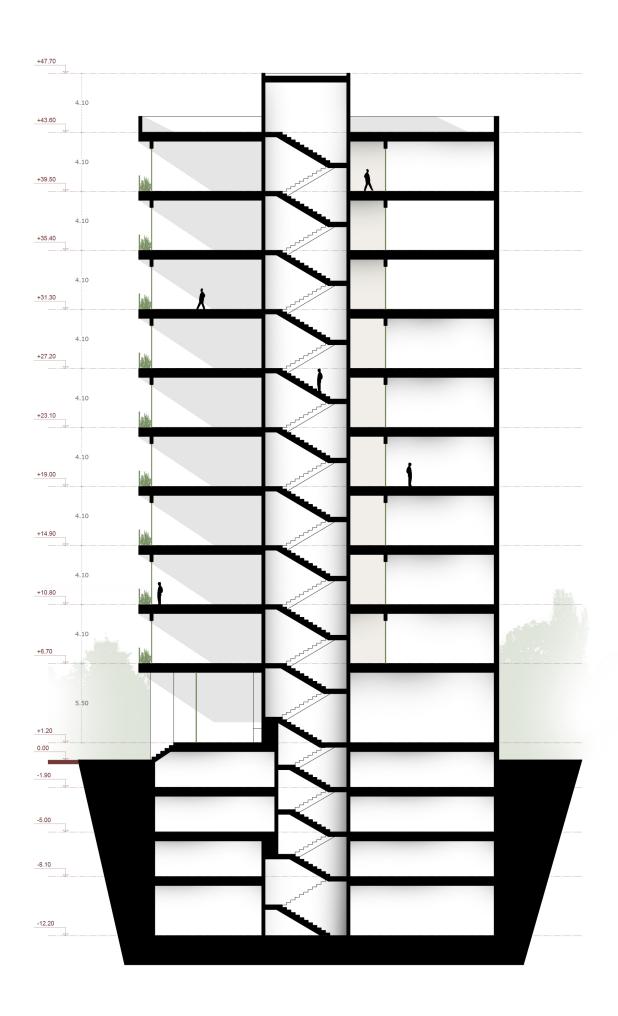

SECTION A-A

GF

-1 Floor

-2 Floor Parking/Mechanical sc 1:125

-3 Floor Parking/Mechanical sc 1:125