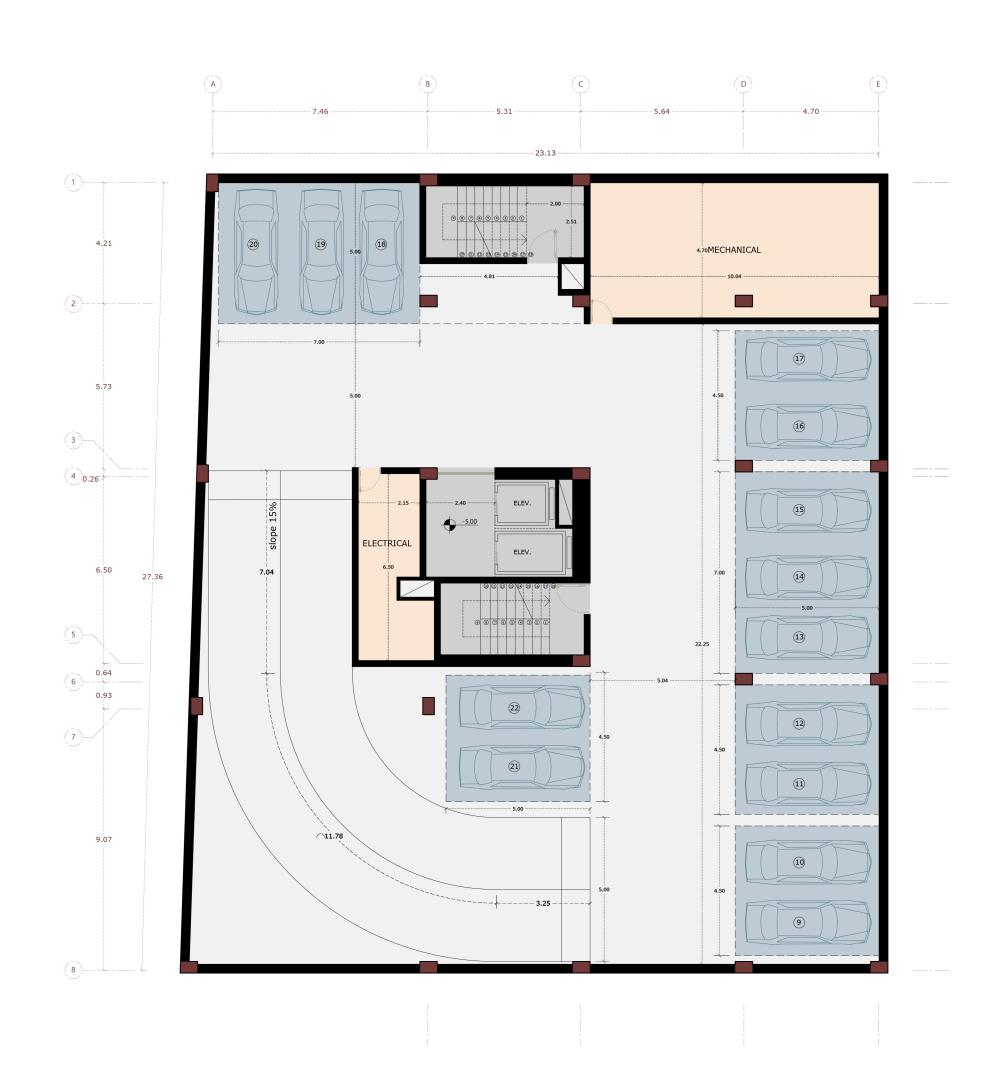

| جدول مساحت کلی مسابقه رز (گلستان جنوبی) |                               |                                              |           |                            |                          |                                                 |        |            |
|-----------------------------------------|-------------------------------|----------------------------------------------|-----------|----------------------------|--------------------------|-------------------------------------------------|--------|------------|
| ه<br>ماحت کنیدا                         | ساحت كل طبق<br>ماحت<br>660,00 | رکینگ مزاح انبار م                           |           | پارکینگ با                 | راه پله +<br>سانسور+لابي | کار بری سکونی                                   |        |            |
| روی گذر غربی                            | مساحت                         | امساحت                                       | تعداد واح | تعداد                      | مساحت                    | مساحت واحدها                                    | مساحت  | طبقات الم  |
|                                         | 669.08                        | 64.65                                        | 21 –      | -                          | -                        | _                                               | -      | یر زمین ۴  |
|                                         | 669.08                        | 00.00                                        | 00 00     | 18                         | -                        | -                                               | -      | یر زمین ۳۔ |
|                                         | 669.08                        | 00.00                                        | 00 00     | 14                         | -                        | -                                               | -      | یر زمین ۲  |
|                                         | 407.16                        | 00.00                                        | 00 00     | 8                          | -                        | -                                               | -      | یر زمین ۱- |
|                                         | 385.85                        | -                                            |           | -                          | -                        | وأحد ١: 98.85<br>وأحد ٢: 77.11<br>وأحد ٣: 84.45 | 260.41 | همكف 3     |
| 17.10                                   | 422.57                        | -                                            |           | -                          | 68.08                    | واحد شرقى: 177.36<br>واحد غربي : 177.13         | 354.50 | اول 2      |
| 17.10                                   | 422.57                        | -                                            |           | -                          | 68.08                    | واحد شرقّی: 177.36<br>واحد غربی : 177.13        | 354.50 | دوم 2      |
| 17.10                                   | 422.57                        | -                                            |           | -                          | 68.08                    | واحد شرقى: 177.36<br>واحد غربي : 177.13         | 354.50 | سوم 2      |
| 17.10                                   | 422.57                        | -                                            |           | -                          | 68.08                    | واحد شرقى: 177.36<br>واحد غربي : 177.13         | 354.50 | چهار م 2   |
| 17.10                                   | 422.57                        | -                                            |           | -                          | 68.08                    | واحد شرقى: 177.36<br>واحد غربي : 177.13         | 354.50 | پنجم 2     |
| 17.10                                   | 422.57                        | -                                            |           | -                          | 68.08                    | واحد شرقى: 177.36<br>واحد غربي : 177.13         | 354.50 | ششم 2      |
| 17.10                                   | 422.57                        | -                                            |           | -                          | 68.08                    | واحد شرقى: 177.36<br>واحد غربي : 177.13         | 354.50 | هفتم 2     |
| 17.10                                   | 422.57                        | -                                            |           | -                          | 68.08                    | واحد شرقی: 177.36<br>واحد غربی: 177.13          | 354.50 | هشتم 2     |
| 17.10                                   | 422.57                        | -                                            |           | -                          | 68.08                    | واحد شرقی: 177.36<br>واحد غربی : 177.13         | 354.50 | نهم 2      |
| 153.90                                  | ساحت كل مجموع                 | مجموع تعدا دمجموع مساحت<br>رکینگ مزاحم انبار |           | مجموع تعدا د<br>پارکینگ با | -                        | مجبوع<br>مساحت مسكوني                           |        | جمع        |
|                                         | 6603.38                       | 64.65                                        | 0 00      | 40                         | -                        | 3450.91                                         |        | 21         |