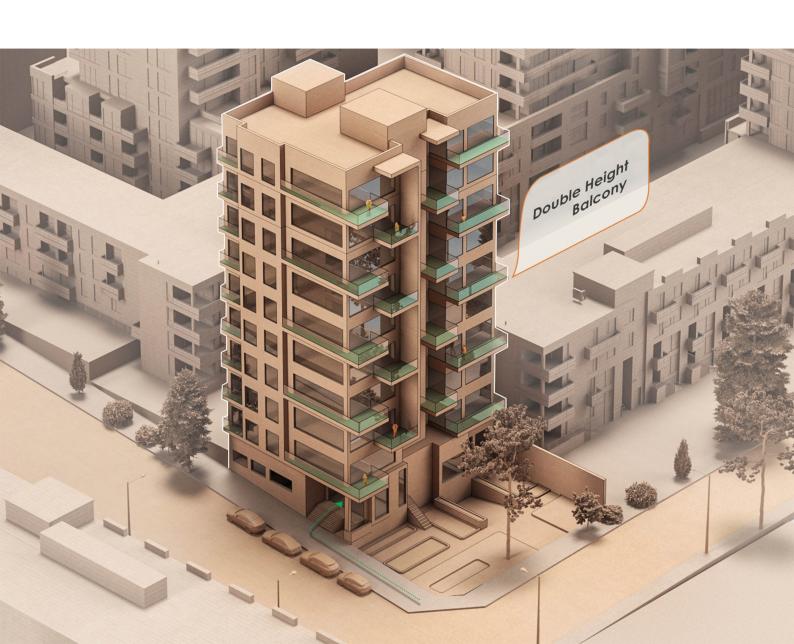

از همان ابتدای شروع طراحی ساختمان گلستان توجه ویژه ای به زیبایی و پویایی نمای این ساختمان داشتیم چرا که طراحی پلان ارتباط مستقیمی با بازی حجمی ساختمان دارد . از این رو تلاش شد تا به ایجاد شکستگی های هدفمند و همچنین قرارگیری تراس ها به صورت کنسول ضمن ایجاد تراس هایی با کیفیت و قابل چیدمان در نهایت به حجمی پویا و کاربردی نیز برسیم.