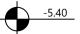

| جدول مساحت کلی مسابقه رز (گلستان جنوبی) |                               |                                              |           |                            |                          |                                                 |        |            |
|-----------------------------------------|-------------------------------|----------------------------------------------|-----------|----------------------------|--------------------------|-------------------------------------------------|--------|------------|
| ه<br>ماحت کنیدا                         | ساحت كل طبق<br>ماحت<br>660,00 | رکینگ مزاح انبار م                           |           | پارکینگ با                 | راه پله +<br>سانسور+لابي | کار بری سکونی                                   |        |            |
| روی گذر غربی                            | مساحت                         | امساحت                                       | تعداد واح | تعداد                      | مساحت                    | مساحت واحدها                                    | مساحت  | طبقات الم  |
|                                         | 669.08                        | 64.65                                        | 21 –      | -                          | -                        | _                                               | -      | یر زمین ۴  |
|                                         | 669.08                        | 00.00                                        | 00 00     | 18                         | -                        | -                                               | -      | یر زمین ۳۔ |
|                                         | 669.08                        | 00.00                                        | 00 00     | 14                         | -                        | -                                               | -      | یر زمین ۲  |
|                                         | 407.16                        | 00.00                                        | 00 00     | 8                          | -                        | -                                               | -      | یر زمین ۱- |
|                                         | 385.85                        | -                                            |           | -                          | -                        | وأحد ١: 98.85<br>وأحد ٢: 77.11<br>وأحد ٣: 84.45 | 260.41 | همكف 3     |
| 17.10                                   | 422.57                        | -                                            |           | -                          | 68.08                    | واحد شرقى: 177.36<br>واحد غربي : 177.13         | 354.50 | اول 2      |
| 17.10                                   | 422.57                        | -                                            |           | -                          | 68.08                    | واحد شرقّی: 177.36<br>واحد غربی : 177.13        | 354.50 | دوم 2      |
| 17.10                                   | 422.57                        | -                                            |           | -                          | 68.08                    | واحد شرقى: 177.36<br>واحد غربي : 177.13         | 354.50 | سوم 2      |
| 17.10                                   | 422.57                        | -                                            |           | -                          | 68.08                    | واحد شرقى: 177.36<br>واحد غربي : 177.13         | 354.50 | چهار م 2   |
| 17.10                                   | 422.57                        | -                                            |           | -                          | 68.08                    | واحد شرقى: 177.36<br>واحد غربي : 177.13         | 354.50 | پنجم 2     |
| 17.10                                   | 422.57                        | -                                            |           | -                          | 68.08                    | واحد شرقى: 177.36<br>واحد غربي : 177.13         | 354.50 | ششم 2      |
| 17.10                                   | 422.57                        | -                                            |           | -                          | 68.08                    | واحد شرقى: 177.36<br>واحد غربي : 177.13         | 354.50 | هفتم 2     |
| 17.10                                   | 422.57                        | -                                            |           | -                          | 68.08                    | واحد شرقی: 177.36<br>واحد غربی: 177.13          | 354.50 | هشتم 2     |
| 17.10                                   | 422.57                        | -                                            |           | -                          | 68.08                    | واحد شرقی: 177.36<br>واحد غربی : 177.13         | 354.50 | نهم 2      |
| 153.90                                  | ساحت كل مجموع                 | مجموع تعدا دمجموع مساحت<br>رکینگ مزاحم انبار |           | مجموع تعدا د<br>پارکینگ با | -                        | مجبوع<br>مساحت مسكوني                           |        | جمع        |
|                                         | 6603.38                       | 64.65                                        | 0 00      | 40                         | -                        | 3450.91                                         |        | 21         |