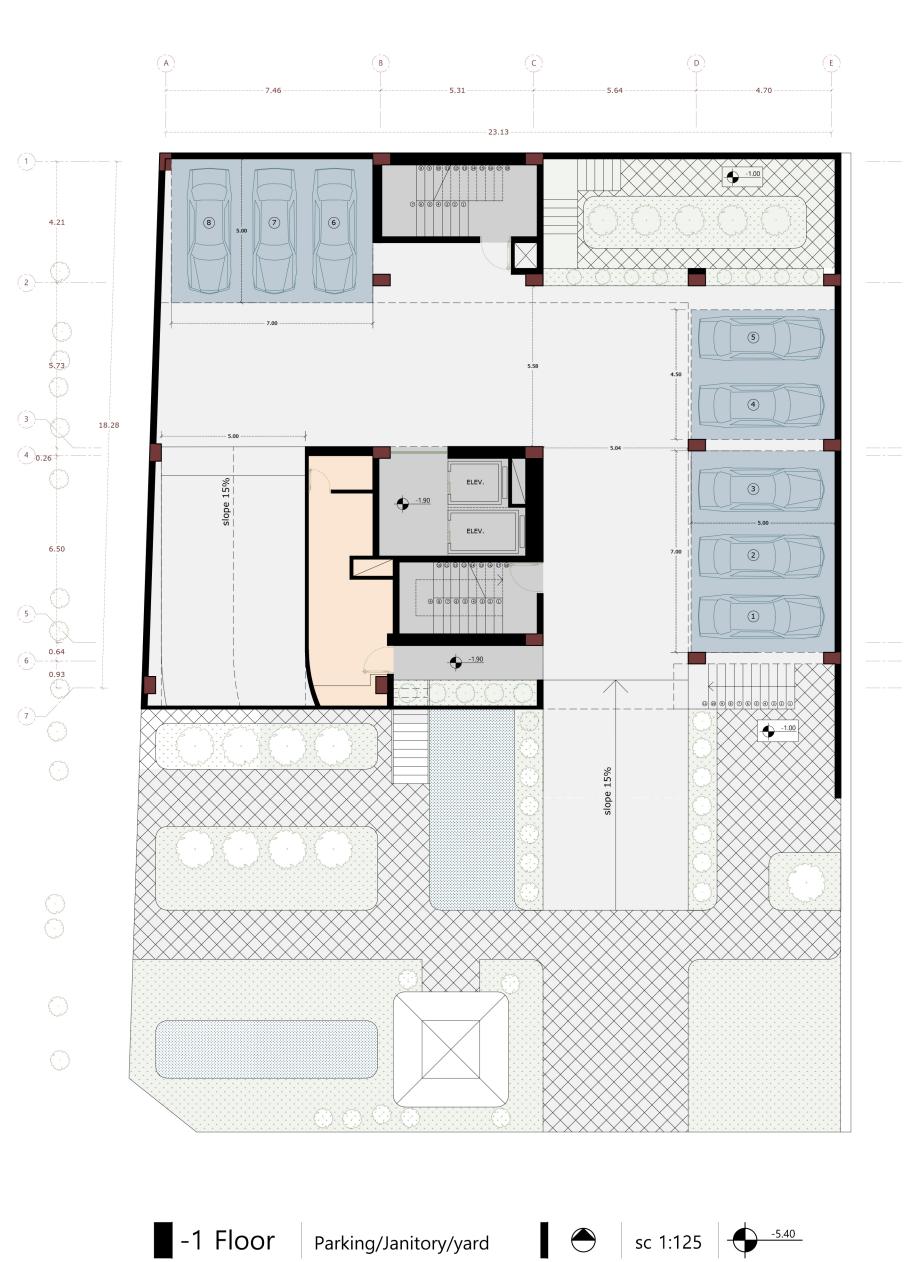

| جدول مساحت کلی مسابقه رز (گلستان جنوبی) |                               |                                              |           |                            |                          |                                                 |        |            |
|-----------------------------------------|-------------------------------|----------------------------------------------|-----------|----------------------------|--------------------------|-------------------------------------------------|--------|------------|
| ه<br>ماحت کنیدا                         | ساحت كل طبق<br>ماحت<br>660,00 | رکینگ مزاح انبار م                           |           | پارکینگ با                 | راه پله +<br>سانسور+لابي | کار بری سکونی                                   |        |            |
| روی گذر غربی                            | مساحت                         | امساحت                                       | تعداد واح | تعداد                      | مساحت                    | مساحت واحدها                                    | مساحت  | طبقات الم  |
|                                         | 669.08                        | 64.65                                        | 21 –      | -                          | -                        | _                                               | -      | یر زمین ۴  |
|                                         | 669.08                        | 00.00                                        | 00 00     | 18                         | -                        | -                                               | -      | یر زمین ۳۔ |
|                                         | 669.08                        | 00.00                                        | 00 00     | 14                         | -                        | -                                               | -      | یر زمین ۲  |
|                                         | 407.16                        | 00.00                                        | 00 00     | 8                          | -                        | -                                               | -      | یر زمین ۱- |
|                                         | 385.85                        | -                                            |           | -                          | -                        | وأحد ١: 98.85<br>وأحد ٢: 77.11<br>وأحد ٣: 84.45 | 260.41 | همكف 3     |
| 17.10                                   | 422.57                        | -                                            |           | -                          | 68.08                    | واحد شرقى: 177.36<br>واحد غربي : 177.13         | 354.50 | اول 2      |
| 17.10                                   | 422.57                        | -                                            |           | -                          | 68.08                    | واحد شرقّی: 177.36<br>واحد غربی : 177.13        | 354.50 | دوم 2      |
| 17.10                                   | 422.57                        | -                                            |           | -                          | 68.08                    | واحد شرقى: 177.36<br>واحد غربي : 177.13         | 354.50 | سوم 2      |
| 17.10                                   | 422.57                        | -                                            |           | -                          | 68.08                    | واحد شرقى: 177.36<br>واحد غربي : 177.13         | 354.50 | چهار م 2   |
| 17.10                                   | 422.57                        | -                                            |           | -                          | 68.08                    | واحد شرقى: 177.36<br>واحد غربي : 177.13         | 354.50 | پنجم 2     |
| 17.10                                   | 422.57                        | -                                            |           | -                          | 68.08                    | واحد شرقى: 177.36<br>واحد غربي : 177.13         | 354.50 | ششم 2      |
| 17.10                                   | 422.57                        | -                                            |           | -                          | 68.08                    | واحد شرقى: 177.36<br>واحد غربي : 177.13         | 354.50 | هفتم 2     |
| 17.10                                   | 422.57                        | -                                            |           | -                          | 68.08                    | واحد شرقی: 177.36<br>واحد غربی: 177.13          | 354.50 | هشتم 2     |
| 17.10                                   | 422.57                        | -                                            |           | -                          | 68.08                    | واحد شرقی: 177.36<br>واحد غربی : 177.13         | 354.50 | نهم 2      |
| 153.90                                  | ساحت كل مجموع                 | مجموع تعدا دمجموع مساحت<br>رکینگ مزاحم انبار |           | مجموع تعدا د<br>پارکینگ با | -                        | مجبوع<br>مساحت مسكوني                           |        | جمع        |
|                                         | 6603.38                       | 64.65                                        | 0 00      | 40                         | -                        | 3450.91                                         |        | 21         |

دیوارهای مشترک بین فضای مسکونی و مشاعات(راه پله،آسانسور و لابی) جزء مساحت مسکونی محاسبه می شود نیازی به پر کردن خانه های با علامت (-) نیست لطفا پلی لاین مساحت کل طبقه و و احدهای مسکونی در فایل اتوکد ترسیم شود