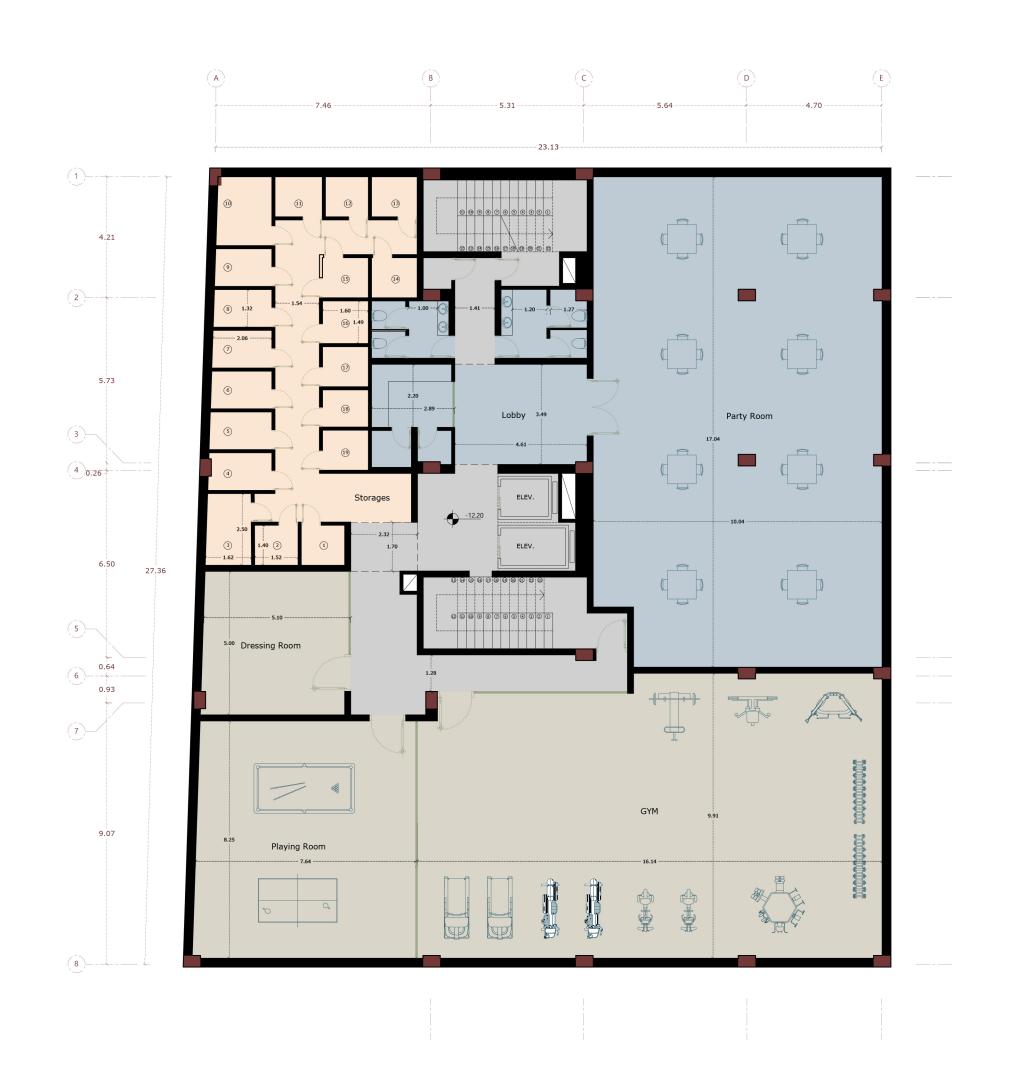

## ساختمان رز گلستان جنوبی

در طراحی ساختمان رز تلاش شد تا فضا های مورد نیاز به حداکثر کیفیت خود برسند. از این رو فضای خصوصی و عمومی ساختمان به دو بخش شمالی (خصوصی-اتاق خواب) و جنوبی ( عمومی-فضای پذیرایی) تقسیم بندی شد که از بخش ورودی این تفکیک انجام شده است. همچنین هندسه واحد ها به گونه ای است که بتوان حداکثر نورگیری و دید بصری مناسب را به طبیعت اطراف داشت و در عین حال امکان چیدمان مناسب مبلمان و تغییر در چیدمان نیز برای کاربر فراهم باشد.

از همان ابتدای شروع طراحی ساختمان گلستان توجه ویژه ای به زیبایی و پویایی نمای این ساختمان داشتیم چرا که طراحی پلان ارتباط مستقیمی با بازی حجمی ساختمان دارد . از این رو تلاش شد تا به ایجاد شکستگی های هدفمند و همچنین قرارگیری تراس ها به صورت کنسول ضمن ایجاد تراس هایی با کیفیت و قابل چیدمان در نهایت به حجمی پویا و کاربردی نیز برسیم.

| جدول مساحت کلی مسابقه رز (گلستان جنوبی) |                               |                                              |           |                            |                          |                                                 |        |            |
|-----------------------------------------|-------------------------------|----------------------------------------------|-----------|----------------------------|--------------------------|-------------------------------------------------|--------|------------|
| ه<br>ماحت کنیدا                         | ساحت كل طبق<br>ماحت<br>660,00 | رکینگ مزاح انبار م                           |           | پارکینگ با                 | راه پله +<br>سانسور+لابي | کار بری سکونی                                   |        |            |
| روی گذر غربی                            | مساحت                         | امساحت                                       | تعداد واح | تعداد                      | مساحت                    | مساحت واحدها                                    | مساحت  | طبقات الم  |
|                                         | 669.08                        | 64.65                                        | 21 –      | -                          | -                        | _                                               | -      | یر زمین ۴  |
|                                         | 669.08                        | 00.00                                        | 00 00     | 18                         | -                        | -                                               | -      | یر زمین ۳۔ |
|                                         | 669.08                        | 00.00                                        | 00 00     | 14                         | -                        | -                                               | -      | یر زمین ۲  |
|                                         | 407.16                        | 00.00                                        | 00 00     | 8                          | -                        | -                                               | -      | یر زمین ۱- |
|                                         | 385.85                        | -                                            |           | -                          | -                        | وأحد ١: 98.85<br>وأحد ٢: 77.11<br>وأحد ٣: 84.45 | 260.41 | همكف 3     |
| 17.10                                   | 422.57                        | -                                            |           | -                          | 68.08                    | واحد شرقى: 177.36<br>واحد غربي : 177.13         | 354.50 | اول 2      |
| 17.10                                   | 422.57                        | -                                            |           | -                          | 68.08                    | واحد شرقّی: 177.36<br>واحد غربی : 177.13        | 354.50 | دوم 2      |
| 17.10                                   | 422.57                        | -                                            |           | -                          | 68.08                    | واحد شرقى: 177.36<br>واحد غربي : 177.13         | 354.50 | سوم 2      |
| 17.10                                   | 422.57                        | -                                            |           | -                          | 68.08                    | واحد شرقى: 177.36<br>واحد غربي : 177.13         | 354.50 | چهار م 2   |
| 17.10                                   | 422.57                        | -                                            |           | -                          | 68.08                    | واحد شرقى: 177.36<br>واحد غربي : 177.13         | 354.50 | پنجم 2     |
| 17.10                                   | 422.57                        | -                                            |           | -                          | 68.08                    | واحد شرقى: 177.36<br>واحد غربي : 177.13         | 354.50 | ششم 2      |
| 17.10                                   | 422.57                        | -                                            |           | -                          | 68.08                    | واحد شرقى: 177.36<br>واحد غربي : 177.13         | 354.50 | هفتم 2     |
| 17.10                                   | 422.57                        | -                                            |           | -                          | 68.08                    | واحد شرقی: 177.36<br>واحد غربی: 177.13          | 354.50 | هشتم 2     |
| 17.10                                   | 422.57                        | -                                            |           | -                          | 68.08                    | واحد شرقی: 177.36<br>واحد غربی : 177.13         | 354.50 | نهم 2      |
| 153.90                                  | ساحت كل مجموع                 | مجموع تعدا دمجموع مساحت<br>رکینگ مزاحم انبار |           | مجموع تعدا د<br>پارکینگ با | -                        | مجبوع<br>مساحت مسكوني                           |        | جمع        |
|                                         | 6603.38                       | 64.65                                        | 0 00      | 40                         | -                        | 3450.91                                         |        | 21         |