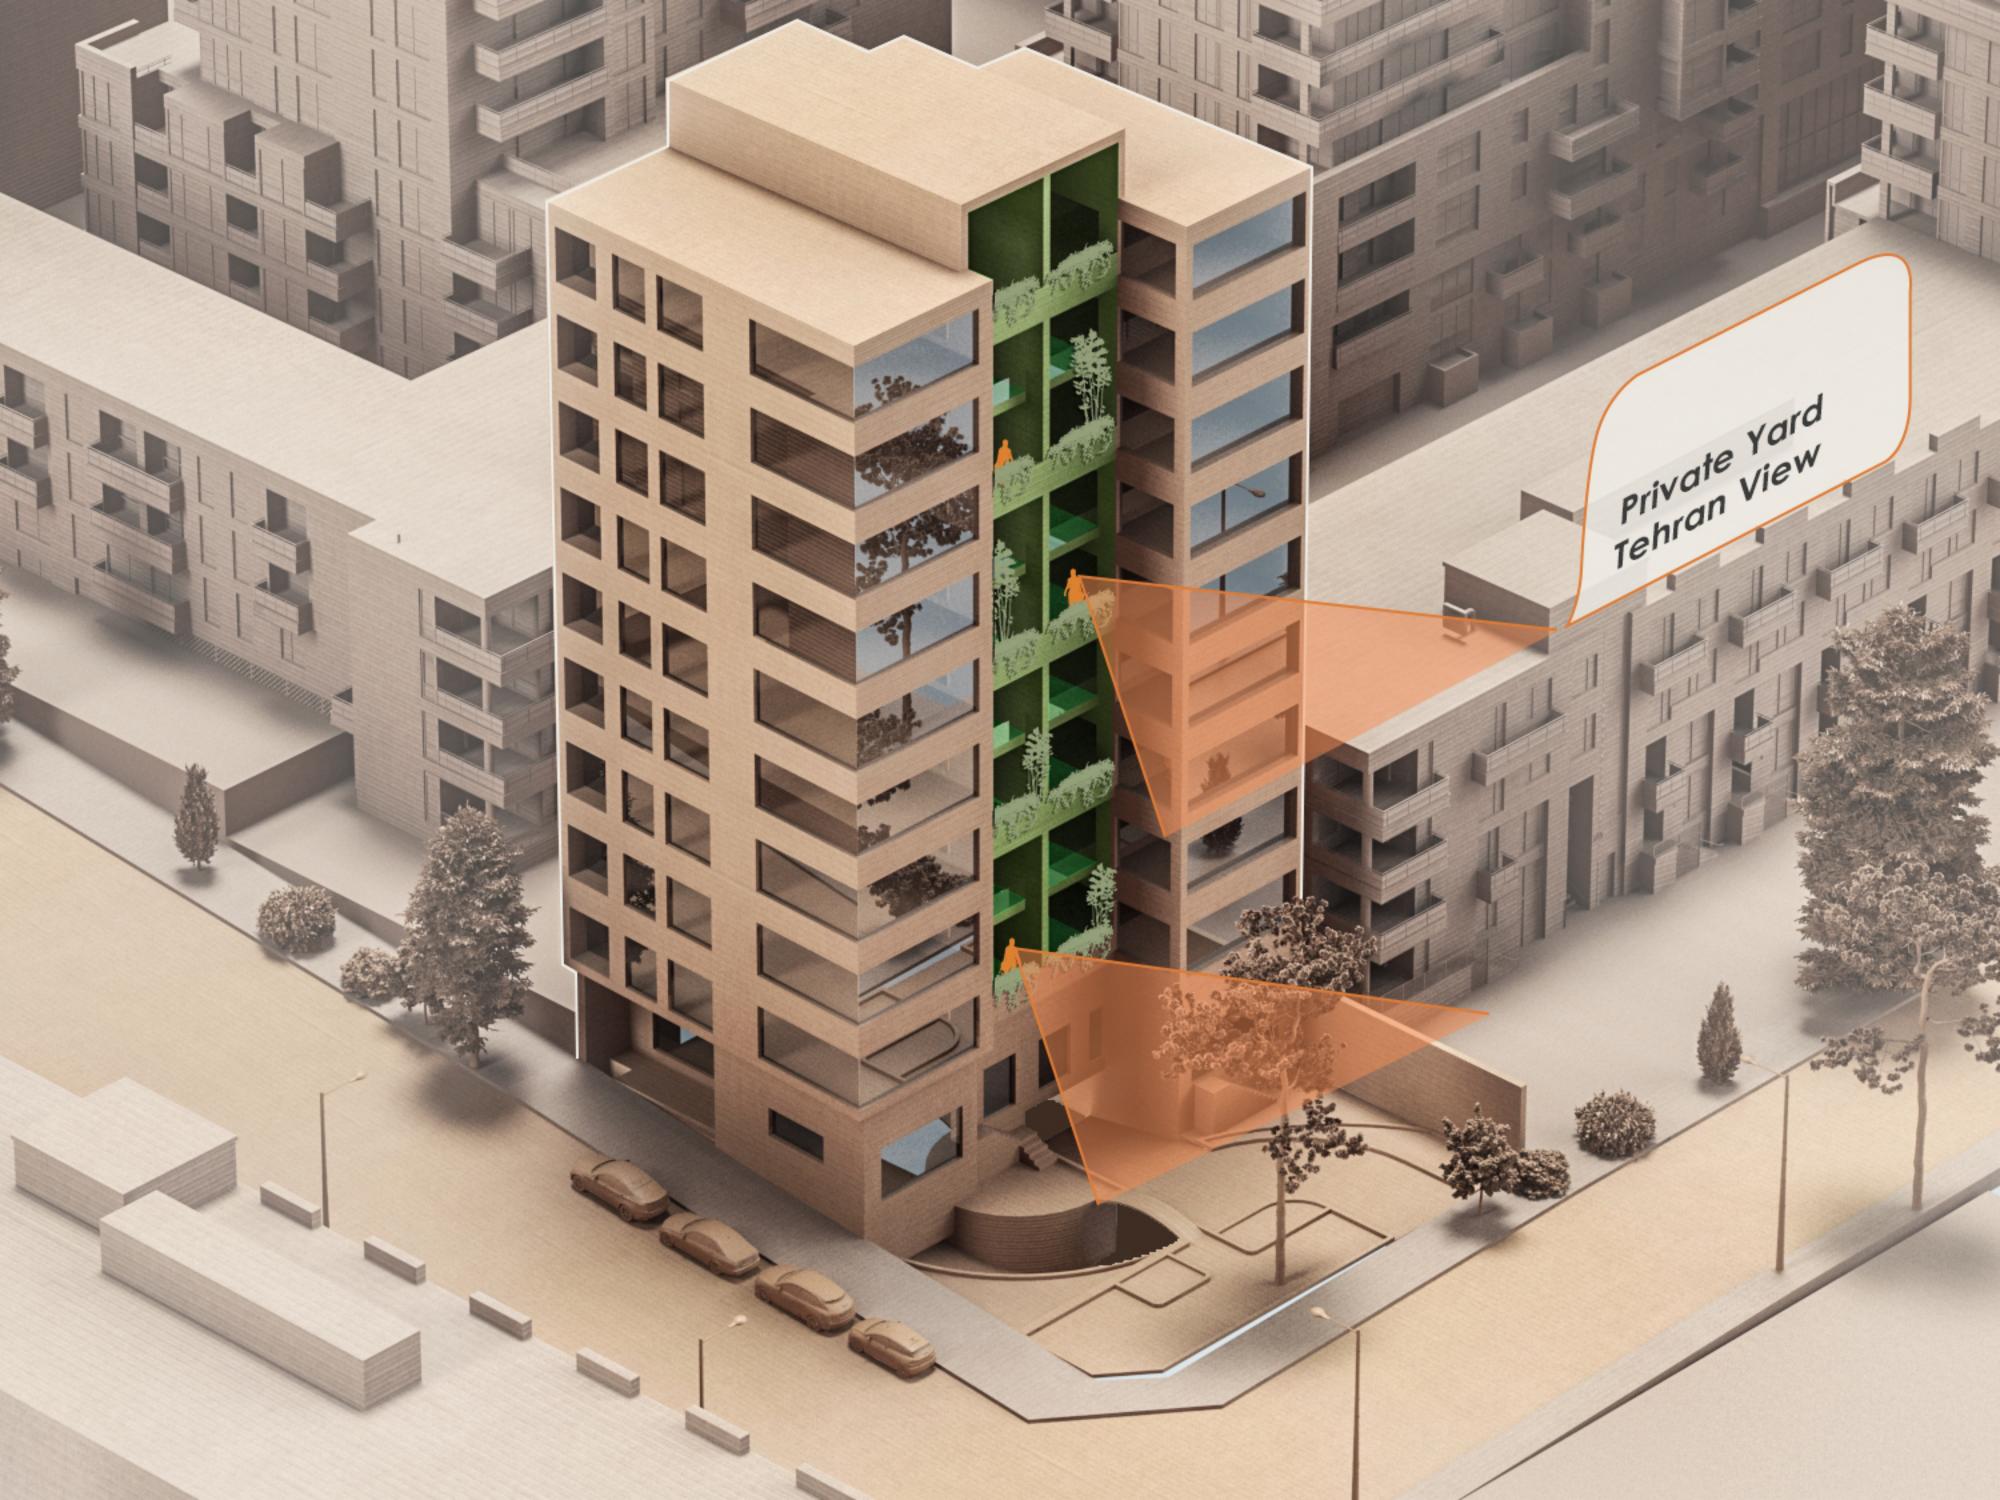

## ساختمان رز گلستان جنوبی

هدف اصلی در طراحی ساختمان رز افزایش کیفیت فضای زندگی از طریق ارتباط مستقیم و غیر مستقیم با فضای سبز و محیط بیرونی خانه بود.

در طُراحی این ساختمان ضمن رعایت تمامی ضوابط خواسته شده تلاش شد تا واحد ها به گونه ای طراحی شوند تا بتوانند در عین حفظ محرمیت از محیط بیرون و همچنین فضاهای نیمه باز هود نهایت استفاده را بکنند.

در بخش ورودی واحد ها حیاط های طبقاتی خصوصی قرار گرفته است که کاربر قبل از ورود به محیط بسته خانه از لابی ابتدا وارد حیاط خانه خود میشود و بعد از آن به خانه ورود میکند. این حیاط ها با توجه به ابعاد مناسبی که دارند کاربری بالکن را نیز شامل میشوند.

محل قرار گیری این حیاط ها به گونه ای است که ضمن ایجاد دید وسیع به فضای بیرون به خصوص درخت های کهنسال موجود در زمین ، فضای داخلی خانه را نیز به دو بخش خصوصی و عمومی تقسیم کرده است که فضای خصوصی در بخش شمال و فضای پذیرایی که در طول روز کابری بیشتری دارد در بخش جنوبی قرار گرفته است.