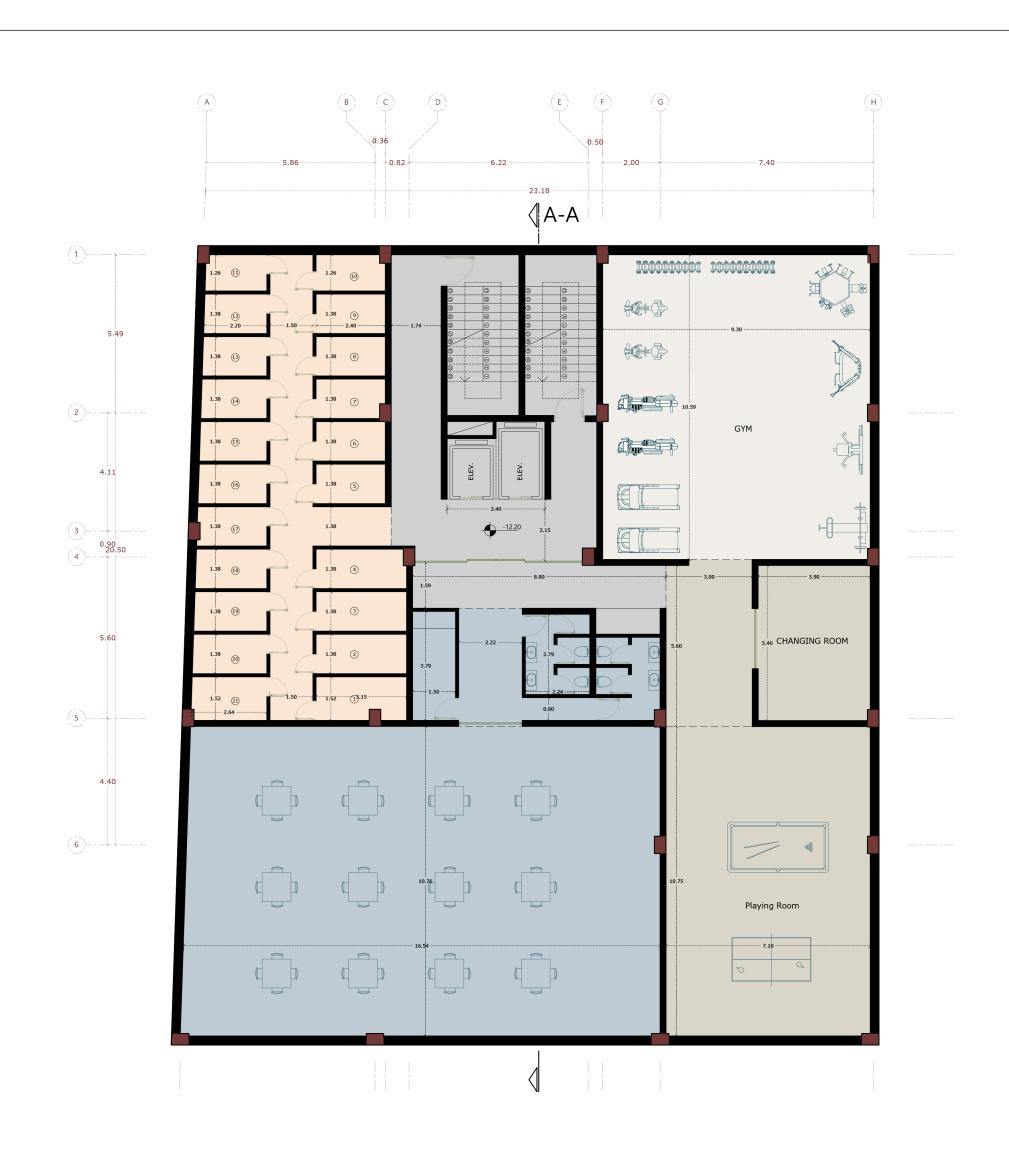

GF

Lobby/Residential sc 1:125

Parking/Janitory/yard sc 1:125 -1 Floor

-2 Floor Parking/Mechanical sc 1:125

Parking/Mechanical sc 1:125 -3 Floor

-4 Floor Storage/Gym/Partyroom sc 1:125

SECTION A-A