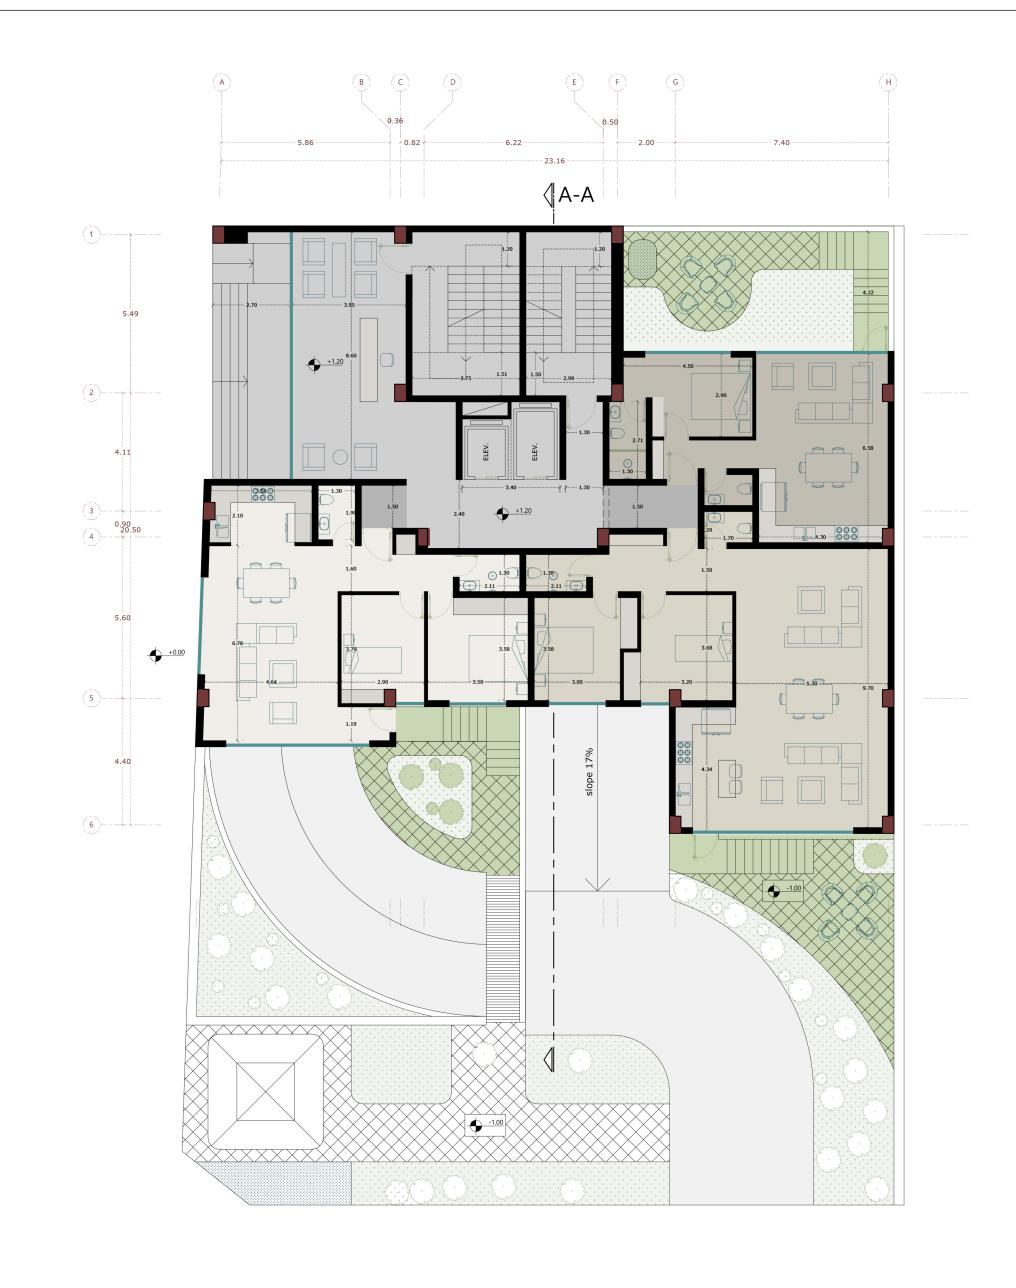

در بخش ورودی واحد ها حیاط های طبقاتی خصوصی قرار گرفته است که کاربر قبل از ورود به محیط بسته خانه از لابی ابتدا وارد حیاط خانه خود میشود و بعد از آن به خانه ورود میکند. این حیاط ها با توجه به ابعاد مناسبی که دارند کاربری بالکن را نیز شامل میشوند.

محل قرار گیری این حیاط ها به گونه ای است که ضمن ایجاد دید وسیع به فضای بیرون به خصوص درخت های کهنسال موجود در زمین ، فضای داخلی خانه را نیز به دو بخش خصوصی و عمومی تقسیم کرده است که فضای خصوصی در بخش شمال و فضای پذیرایی که در طول روز کابری بیشتری دارد در بخش جنوبی قرار گرفته است.

| جدول مساحت کلی مسابقه رز (گلستان جنوبی) |                |                    |                           |                                               |                          |                                                  |        |            |
|-----------------------------------------|----------------|--------------------|---------------------------|-----------------------------------------------|--------------------------|--------------------------------------------------|--------|------------|
| !                                       |                |                    |                           |                                               |                          |                                                  |        |            |
| ه<br>مساحت کنسوا                        | ساحت كل طبق    | انبار              | رکینگ مزاحم               | پاركينگ با                                    | راه پله +<br>سانسور+لابي | مسكونى                                           |        | کاربری     |
| روی گذر غربی                            | مساحت          | فلمساحت            | تعداد وا                  | تعداد                                         | مساحت                    | مساحت واحدها                                     | مساحت  | طبقات ا    |
|                                         | 669.08         | 93.22              | :1 –                      | _                                             | -                        | _                                                | -      | ریر زمین ۴ |
|                                         | 669.08         | 00.00              | 0 5                       | 16                                            | -                        | _                                                | -      | ریر زمین ۳ |
|                                         | 669.08         | 00.00              | 0 2                       | 14                                            | -                        | -                                                | -      | ریر زمین ۲ |
|                                         | 397.93         | 00.00              | 00                        | 10                                            | -                        | -                                                | -      | زیر زمین ۱ |
|                                         | 377.44         | -                  |                           | -                                             | -                        | وأحد ١: 109.75<br>وأحد ٢: 87.18<br>وأحد ٣: 58.07 | 255.00 | همكف 3     |
| 14.87                                   | 421.76         |                    |                           | -                                             | 78.84                    | واحد شرقى: 168.54<br>واحد غربي : 174.38          | 342.92 | اول 2      |
| 14.87                                   | 421.76         |                    |                           | -                                             | 78.84                    | واحد شرقى: 168.54<br>واحد غربي : 174.38          | 342.92 | دوم 2      |
| 14.87                                   | 421.76         |                    |                           | -                                             | 78.84                    | واحد شرقى: 168.54<br>واحد غربي : 174.38          | 342.92 | سوم 2      |
| 14.87                                   | 421.76         |                    |                           | -                                             | 78.84                    | واحد شرقی: 168.54<br>واحد غربی : 174.38          | 342.92 | چهارم 2    |
| 14.87                                   | 421.76         |                    |                           | -                                             | 78.84                    | وأحد شرقى: 168.54<br>وأحد غربي : 174.38          | 342.92 | پنجم 2     |
| 14.87                                   | 421.76         |                    |                           | -                                             | 78.84                    | واحد شرقى: 168.54<br>واحد غربي : 174.38          | 342.92 | ششم 2      |
| 14.87                                   | 421.76         |                    |                           | -                                             | 78.84                    | واحد شرقى: 168.54<br>واحد غربي : 174.38          | 342.92 | هفتم 2     |
| 14.87                                   | 421.76         | _                  |                           | -                                             | 78.84                    | واحد شرقى: 168.54<br>واحد غربي : 174.38          | 342.92 | هشتم 2     |
| 14.87                                   | 421.76         |                    |                           | -                                             | 78.84                    | واحد شرقى: 168.54<br>واحد غربي : 174.38          | 342.92 | نهم 2      |
| 133.83                                  | مساحت كل مجموع | موع مساحت<br>انبار | مجموع تعداد<br>رکینگ مزاح | مجموع تعدا مجموع<br>احت مسكوني ياركينگ وركينگ |                          |                                                  | جمع    |            |
|                                         | 6578.45        | 93.22              | 1 7                       | 40                                            | -                        | 3341.28                                          |        | 21         |