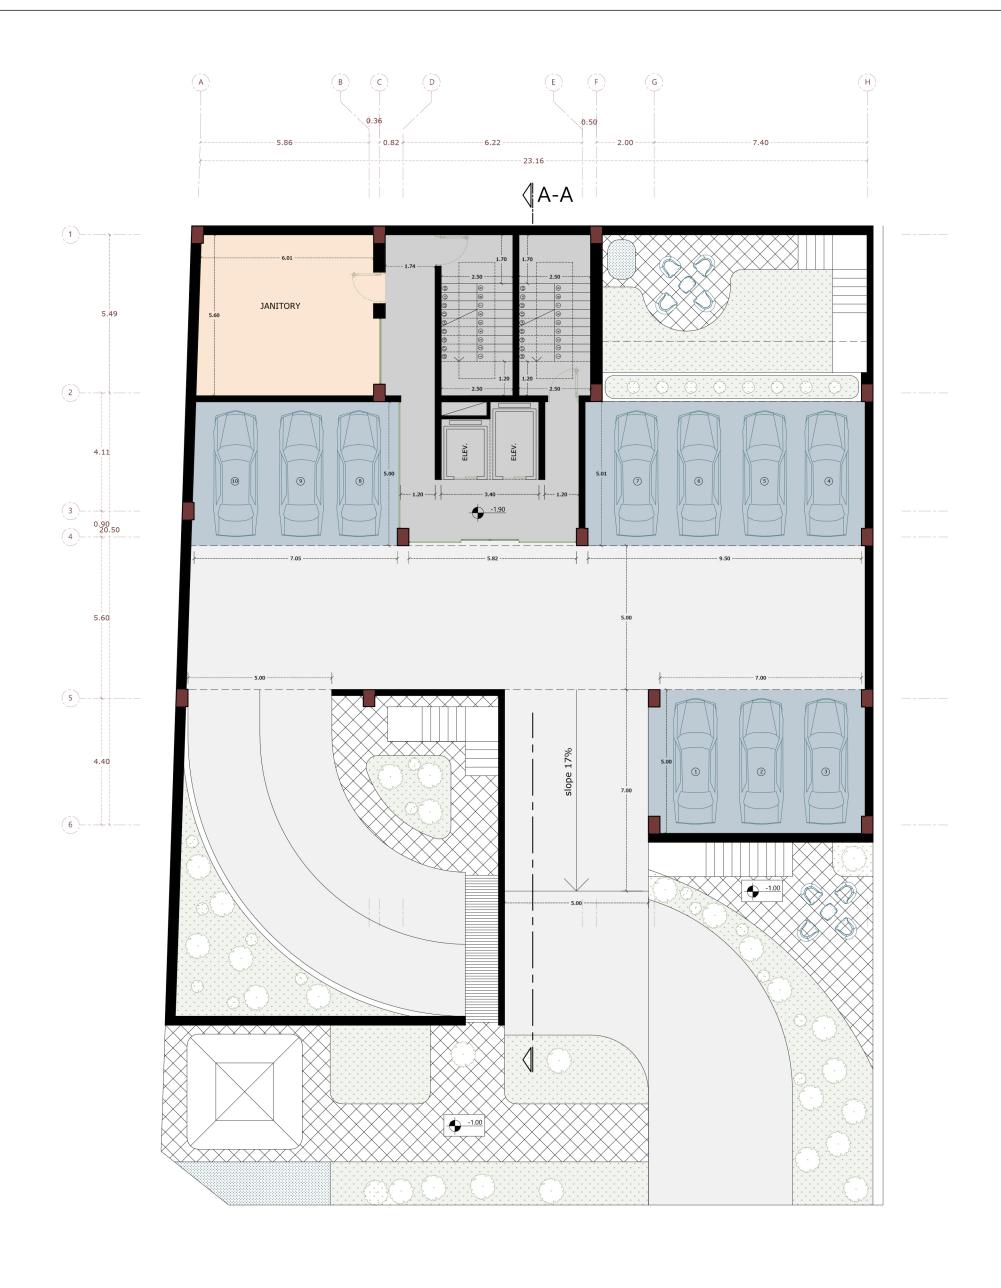

| جدول مساحت کلی مسابقه رز (گلستان جنوبی) |                |                    |                           |                                               |                          |                                                  |        |            |
|-----------------------------------------|----------------|--------------------|---------------------------|-----------------------------------------------|--------------------------|--------------------------------------------------|--------|------------|
| !                                       |                |                    |                           |                                               |                          |                                                  |        |            |
| ه<br>مساحت کنسوا                        | ساحت كل طبق    | انبار              | رکینگ مزاحم               | پاركينگ با                                    | راه پله +<br>سانسور+لابي | مسكونى                                           |        | کاربری     |
| روی گذر غربی                            | مساحت          | فلمساحت            | تعداد وا                  | تعداد                                         | مساحت                    | مساحت واحدها                                     | مساحت  | طبقات ا    |
|                                         | 669.08         | 93.22              | :1 –                      | _                                             | -                        | _                                                | -      | ریر زمین ۴ |
|                                         | 669.08         | 00.00              | 0 5                       | 16                                            | -                        | _                                                | -      | ریر زمین ۳ |
|                                         | 669.08         | 00.00              | 0 2                       | 14                                            | -                        | -                                                | -      | ریر زمین ۲ |
|                                         | 397.93         | 00.00              | 00                        | 10                                            | -                        | -                                                | -      | زیر زمین ۱ |
|                                         | 377.44         | -                  |                           | -                                             | -                        | وأحد ١: 109.75<br>وأحد ٢: 87.18<br>وأحد ٣: 58.07 | 255.00 | همكف 3     |
| 14.87                                   | 421.76         |                    |                           | -                                             | 78.84                    | واحد شرقى: 168.54<br>واحد غربي : 174.38          | 342.92 | اول 2      |
| 14.87                                   | 421.76         |                    |                           | -                                             | 78.84                    | واحد شرقى: 168.54<br>واحد غربي : 174.38          | 342.92 | دوم 2      |
| 14.87                                   | 421.76         |                    |                           | -                                             | 78.84                    | واحد شرقى: 168.54<br>واحد غربي : 174.38          | 342.92 | سوم 2      |
| 14.87                                   | 421.76         |                    |                           | -                                             | 78.84                    | واحد شرقی: 168.54<br>واحد غربی : 174.38          | 342.92 | چهارم 2    |
| 14.87                                   | 421.76         |                    |                           | -                                             | 78.84                    | وأحد شرقى: 168.54<br>وأحد غربي : 174.38          | 342.92 | پنجم 2     |
| 14.87                                   | 421.76         |                    |                           | -                                             | 78.84                    | واحد شرقى: 168.54<br>واحد غربي : 174.38          | 342.92 | ششم 2      |
| 14.87                                   | 421.76         |                    |                           | -                                             | 78.84                    | واحد شرقى: 168.54<br>واحد غربي : 174.38          | 342.92 | هفتم 2     |
| 14.87                                   | 421.76         | _                  |                           | -                                             | 78.84                    | واحد شرقى: 168.54<br>واحد غربي : 174.38          | 342.92 | هشتم 2     |
| 14.87                                   | 421.76         |                    |                           | -                                             | 78.84                    | واحد شرقى: 168.54<br>واحد غربي : 174.38          | 342.92 | نهم 2      |
| 133.83                                  | مساحت كل مجموع | موع مساحت<br>انبار | مجموع تعداد<br>رکینگ مزاح | مجموع تعدا مجموع<br>احت مسكوني ياركينگ وركينگ |                          |                                                  | جمع    |            |
|                                         | 6578.45        | 93.22              | 1 7                       | 40                                            | -                        | 3341.28                                          |        | 21         |

GF

Lobby/Residential sc 1:125

Parking/Janitory/yard sc 1:125 -1 Floor

-2 Floor Parking/Mechanical sc 1:125

Parking/Mechanical sc 1:125 -3 Floor

-4 Floor Storage/Gym/Partyroom sc 1:125

SECTION A-A