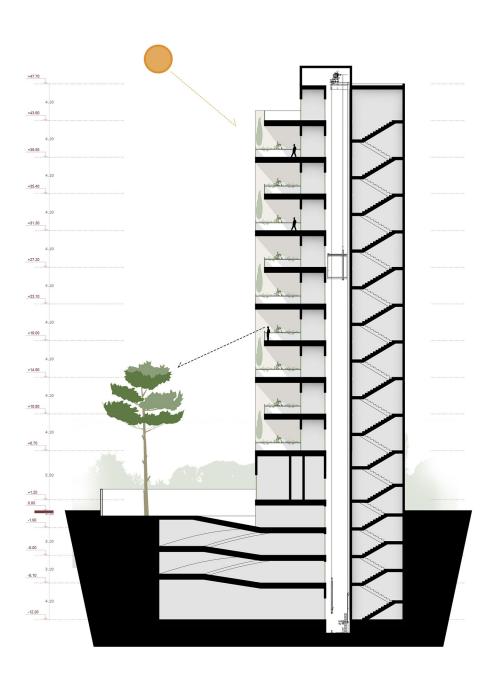

## ساختمان رز گلستان جنوبی

هدف اصلی در طراحی ساختمان رز افزایش کیفیت فضای زندگی از طریق ارتباط مستقیم و غیر مستقیم با فضای سبز و محیط بیرونی خانه بود.

در طُراحی این ساختمان ضمن رعایت تمامی ضوابط خواسته شده تلاش شد تا واحد ها به گونه ای طراحی شوند تا بتوانند در عین حفظ محرمیت از محیط بیرون و همچنین فضاهای نیمه باز هود نهایت استفاده را بکنند.

در بخش ورودی واحد ها حیاط های طبقاتی خصوصی قرار گرفته است که کاربر قبل از ورود به محیط بسته خانه از لابی ابتدا وارد حیاط خانه خود میشود و بعد از آن به خانه ورود میکند. این حیاط ها با توجه به ابعاد مناسبی که دارند کاربری بالکن را نیز شامل میشوند.

محل قرار گیری این حیاط ها به گونه ای است که ضمن ایجاد دید وسیع به فضای بیرون به خصوص درخت های کهنسال موجود در زمین ، فضای داخلی خانه را نیز به دو بخش خصوصی و عمومی تقسیم کرده است که فضای خصوصی در بخش شمال و فضای پذیرایی که در طول روز کابری بیشتری دارد در بخش جنوبی قرار گرفته است.

GF

Lobby/Residential sc 1:125

Parking/Janitory/yard sc 1:125 -1 Floor

-2 Floor Parking/Mechanical sc 1:125

Parking/Mechanical sc 1:125 -3 Floor

-4 Floor Storage/Gym/Partyroom sc 1:125

SECTION A-A