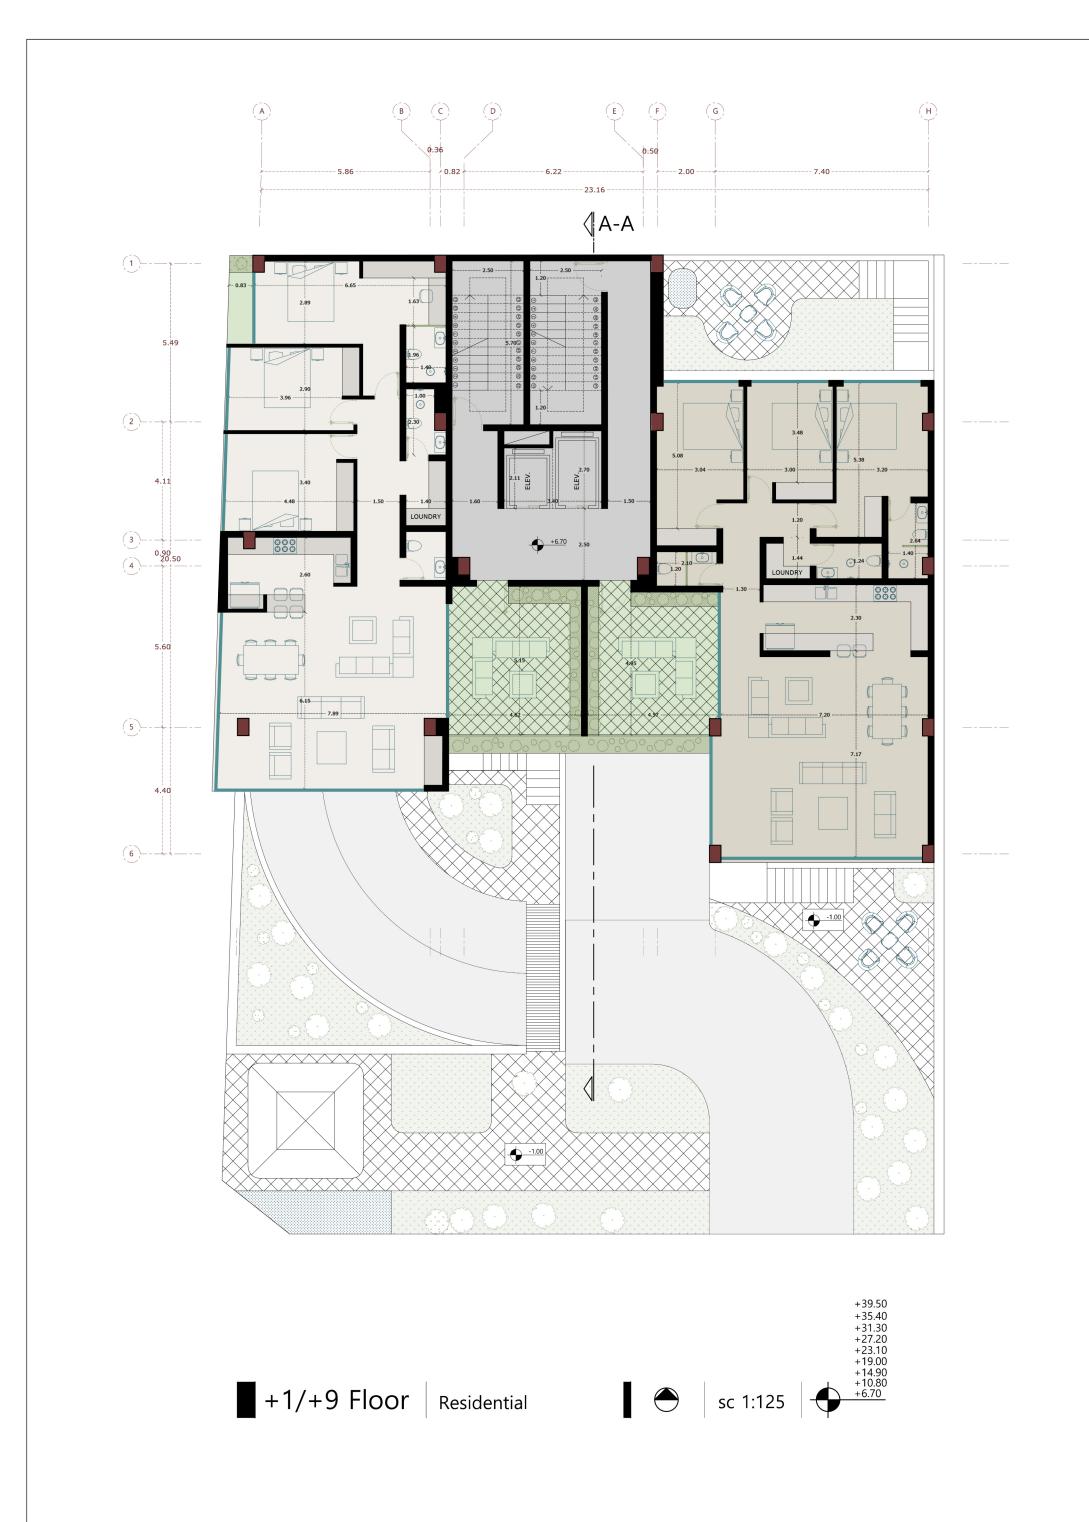

در بخش ورودی واحد ها حیاط های طبقاتی خصوصی قرار گرفته است که کاربر قبل از ورود به محیط بسته خانه از لابی ابتدا وارد حیاط خانه خود میشود و بعد از آن به خانه ورود میکند. این حیاط ها با توجه به ابعاد مناسبی که دارند کاربری بالکن را نیز شامل میشوند.

محل قرار گیری این حیاط ها به گونه ای است که ضمن ایجاد دید وسیع به فضای بیرون به خصوص درخت های کهنسال موجود در زمین ، فضای داخلی خانه را نیز به دو بخش خصوصی و عمومی تقسیم کرده است که فضای خصوصی در بخش شمال و فضای پذیرایی که در طول روز کابری بیشتری دارد در بخش جنوبی قرار گرفته است.

| جدول مساحت کلی مسابقه رز (گلستان جنوبی) |                |                    |                           |                                               |                          |                                                  |        |            |
|-----------------------------------------|----------------|--------------------|---------------------------|-----------------------------------------------|--------------------------|--------------------------------------------------|--------|------------|
| !                                       |                |                    |                           |                                               |                          |                                                  |        |            |
| ه<br>مساحت کنسوا                        | ساحت كل طبق    | انبار              | رکینگ مزاحم               | پاركينگ با                                    | راه پله +<br>سانسور+لابي | مسكونى                                           |        | کاربری     |
| روی گذر غربی                            | مساحت          | فلمساحت            | تعداد وا                  | تعداد                                         | مساحت                    | مساحت واحدها                                     | مساحت  | طبقات ا    |
|                                         | 669.08         | 93.22              | :1 –                      | _                                             | -                        | _                                                | -      | ریر زمین ۴ |
|                                         | 669.08         | 00.00              | 0 5                       | 16                                            | -                        | _                                                | -      | ریر زمین ۳ |
|                                         | 669.08         | 00.00              | 0 2                       | 14                                            | -                        | -                                                | -      | ریر زمین ۲ |
|                                         | 397.93         | 00.00              | 00                        | 10                                            | -                        | -                                                | -      | زیر زمین ۱ |
|                                         | 377.44         | -                  |                           | -                                             | -                        | وأحد ١: 109.75<br>وأحد ٢: 87.18<br>وأحد ٣: 58.07 | 255.00 | همكف 3     |
| 14.87                                   | 421.76         |                    |                           | -                                             | 78.84                    | واحد شرقى: 168.54<br>واحد غربي : 174.38          | 342.92 | اول 2      |
| 14.87                                   | 421.76         |                    |                           | -                                             | 78.84                    | واحد شرقى: 168.54<br>واحد غربي : 174.38          | 342.92 | دوم 2      |
| 14.87                                   | 421.76         |                    |                           | -                                             | 78.84                    | واحد شرقى: 168.54<br>واحد غربي : 174.38          | 342.92 | سوم 2      |
| 14.87                                   | 421.76         |                    |                           | -                                             | 78.84                    | واحد شرقی: 168.54<br>واحد غربی : 174.38          | 342.92 | چهارم 2    |
| 14.87                                   | 421.76         |                    |                           | -                                             | 78.84                    | وأحد شرقى: 168.54<br>وأحد غربي : 174.38          | 342.92 | پنجم 2     |
| 14.87                                   | 421.76         |                    |                           | -                                             | 78.84                    | واحد شرقى: 168.54<br>واحد غربي : 174.38          | 342.92 | ششم 2      |
| 14.87                                   | 421.76         |                    |                           | -                                             | 78.84                    | واحد شرقى: 168.54<br>واحد غربي : 174.38          | 342.92 | هفتم 2     |
| 14.87                                   | 421.76         | _                  |                           | -                                             | 78.84                    | واحد شرقى: 168.54<br>واحد غربي : 174.38          | 342.92 | هشتم 2     |
| 14.87                                   | 421.76         |                    |                           | -                                             | 78.84                    | واحد شرقى: 168.54<br>واحد غربي : 174.38          | 342.92 | نهم 2      |
| 133.83                                  | مساحت كل مجموع | موع مساحت<br>انبار | مجموع تعداد<br>رکینگ مزاح | مجموع تعدا مجموع<br>احت مسكوني ياركينگ وركينگ |                          |                                                  | جمع    |            |
|                                         | 6578.45        | 93.22              | 1 7                       | 40                                            | -                        | 3341.28                                          |        | 21         |