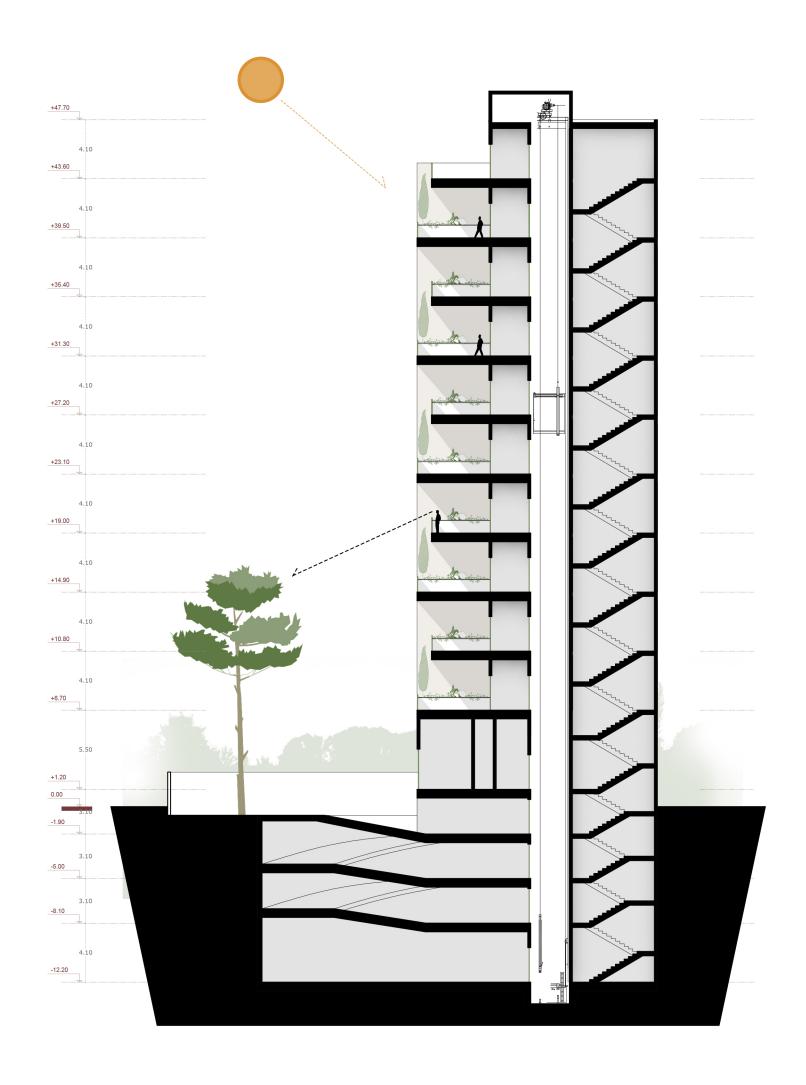

در بخش ورودی واحد ها حیاط های طبقاتی خصوصی قرار گرفته است که کاربر قبل از ورود به محیط بسته خانه از لابی ابتدا وارد حیاط خانه خود میشود و بعد از آن به خانه ورود میکند. این حیاط ها با توجه به ابعاد مناسبی که دارند کاربری بالکن را نیز شامل میشوند.

محل قرار گیری این حیاط ها به گونه ای است که ضمن ایجاد دید وسیع به فضای بیرون به خصوص درخت های کهنسال موجود در زمین ، فضای داخلی خانه را نیز به دو بخش خصوصی و عمومی تقسیم کرده است که فضای خصوصی در بخش شمال و فضای پذیرایی که در طول روز کابری بیشتری دارد در بخش جنوبی قرار گرفته است.

GF

Lobby/Residential sc 1:125

Parking/Janitory/yard sc 1:125 -1 Floor

-2 Floor Parking/Mechanical sc 1:125

Parking/Mechanical sc 1:125 -3 Floor

-4 Floor Storage/Gym/Partyroom sc 1:125

SECTION A-A