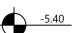

| جدول مساحت کلی مسابقه رز (گلستان جنوبی) |                |                    |                           |                                               |                          |                                                  |        |            |
|-----------------------------------------|----------------|--------------------|---------------------------|-----------------------------------------------|--------------------------|--------------------------------------------------|--------|------------|
| !                                       |                |                    |                           |                                               |                          |                                                  |        |            |
| ه<br>مساحت کنسوا                        | ساحت كل طبق    | انبار              | رکینگ مزاحم               | پاركينگ با                                    | راه پله +<br>سانسور+لابي | مسكونى                                           |        | کاربری     |
| روی گذر غربی                            | مساحت          | فلمساحت            | تعداد وا                  | تعداد                                         | مساحت                    | مساحت واحدها                                     | مساحت  | طبقات ا    |
|                                         | 669.08         | 93.22              | :1 –                      | _                                             | -                        | _                                                | -      | ریر زمین ۴ |
|                                         | 669.08         | 00.00              | 0 5                       | 16                                            | -                        | _                                                | -      | ریر زمین ۳ |
|                                         | 669.08         | 00.00              | 0 2                       | 14                                            | -                        | -                                                | -      | ریر زمین ۲ |
|                                         | 397.93         | 00.00              | 00                        | 10                                            | -                        | -                                                | -      | زیر زمین ۱ |
|                                         | 377.44         | -                  |                           | -                                             | -                        | وأحد ١: 109.75<br>وأحد ٢: 87.18<br>وأحد ٣: 58.07 | 255.00 | همكف 3     |
| 14.87                                   | 421.76         |                    |                           | -                                             | 78.84                    | واحد شرقى: 168.54<br>واحد غربي : 174.38          | 342.92 | اول 2      |
| 14.87                                   | 421.76         |                    |                           | -                                             | 78.84                    | واحد شرقى: 168.54<br>واحد غربي : 174.38          | 342.92 | دوم 2      |
| 14.87                                   | 421.76         |                    |                           | -                                             | 78.84                    | واحد شرقى: 168.54<br>واحد غربي : 174.38          | 342.92 | سوم 2      |
| 14.87                                   | 421.76         |                    |                           | -                                             | 78.84                    | واحد شرقی: 168.54<br>واحد غربی : 174.38          | 342.92 | چهارم 2    |
| 14.87                                   | 421.76         |                    |                           | -                                             | 78.84                    | وأحد شرقى: 168.54<br>وأحد غربي : 174.38          | 342.92 | پنجم 2     |
| 14.87                                   | 421.76         |                    |                           | -                                             | 78.84                    | واحد شرقى: 168.54<br>واحد غربي : 174.38          | 342.92 | ششم 2      |
| 14.87                                   | 421.76         |                    |                           | -                                             | 78.84                    | واحد شرقى: 168.54<br>واحد غربي : 174.38          | 342.92 | هفتم 2     |
| 14.87                                   | 421.76         | _                  |                           | -                                             | 78.84                    | واحد شرقى: 168.54<br>واحد غربي : 174.38          | 342.92 | هشتم 2     |
| 14.87                                   | 421.76         |                    |                           | -                                             | 78.84                    | واحد شرقى: 168.54<br>واحد غربي : 174.38          | 342.92 | نهم 2      |
| 133.83                                  | مساحت كل مجموع | موع مساحت<br>انبار | مجموع تعداد<br>رکینگ مزاح | مجموع تعدا مجموع<br>احت مسكوني ياركينگ وركينگ |                          |                                                  | جمع    |            |
|                                         | 6578.45        | 93.22              | 1 7                       | 40                                            | -                        | 3341.28                                          |        | 21         |

GF

Lobby/Residential sc 1:125

Parking/Janitory/yard sc 1:125 -1 Floor

-2 Floor Parking/Mechanical sc 1:125

Parking/Mechanical sc 1:125 -3 Floor

-4 Floor Storage/Gym/Partyroom sc 1:125

SECTION A-A