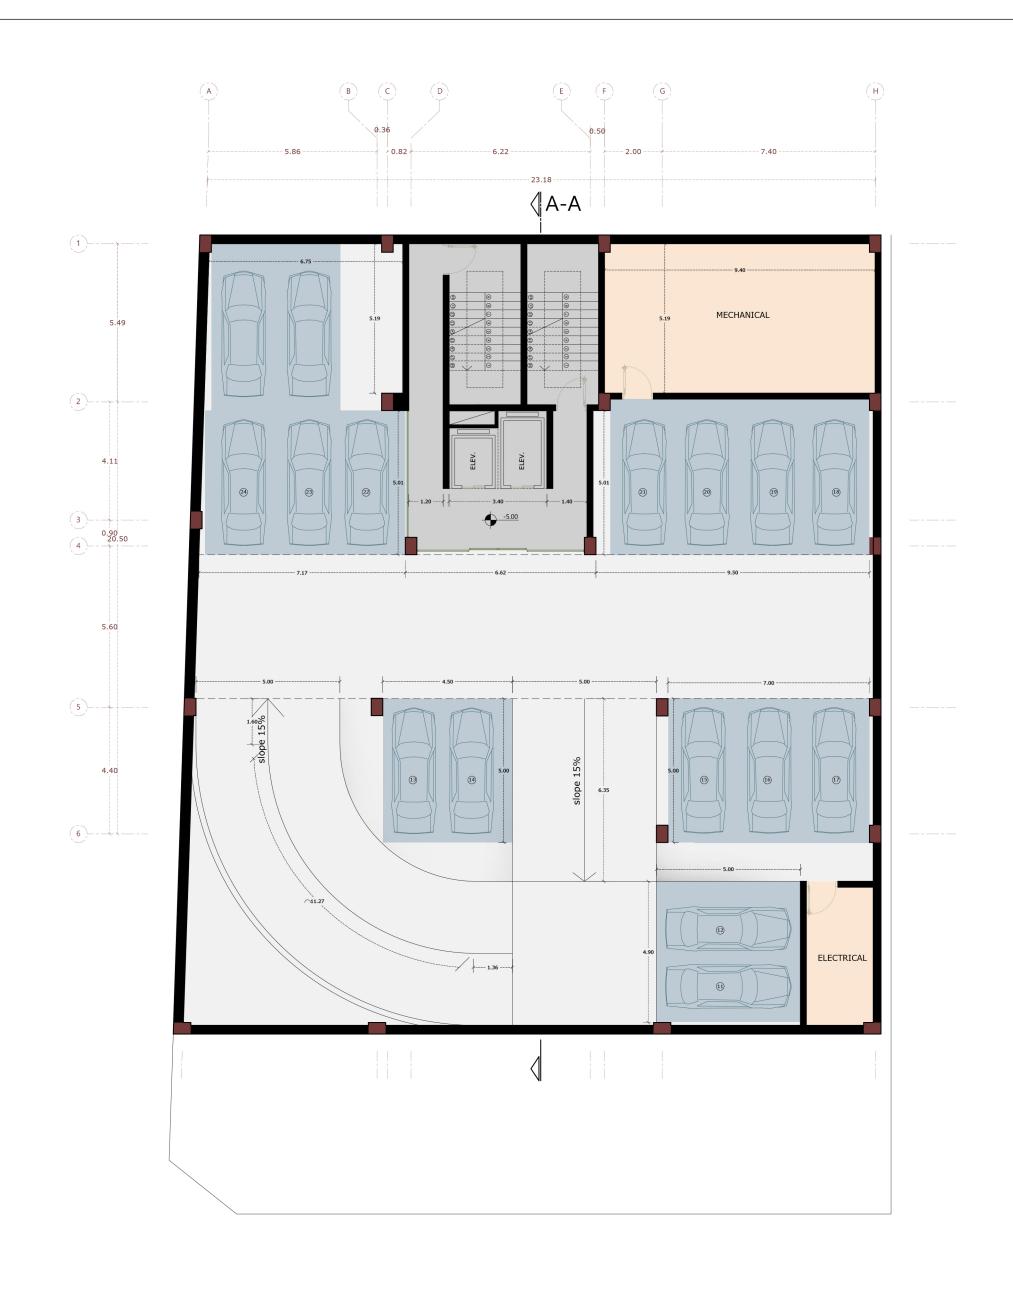

| جدول مساحت کلی مسابقه رز (گلستان جنوبی) |                |                    |                           |                                               |                          |                                                  |        |            |
|-----------------------------------------|----------------|--------------------|---------------------------|-----------------------------------------------|--------------------------|--------------------------------------------------|--------|------------|
| !                                       |                |                    |                           |                                               |                          |                                                  |        |            |
| ه<br>مساحت کنسوا                        | ساحت كل طبق    | انبار              | رکینگ مزاحم               | پاركينگ با                                    | راه پله +<br>سانسور+لابي | مسكونى                                           |        | کاربری     |
| روی گذر غربی                            | مساحت          | فلمساحت            | تعداد وا                  | تعداد                                         | مساحت                    | مساحت واحدها                                     | مساحت  | طبقات ا    |
|                                         | 669.08         | 93.22              | :1 –                      | _                                             | -                        | _                                                | -      | ریر زمین ۴ |
|                                         | 669.08         | 00.00              | 0 5                       | 16                                            | -                        | _                                                | -      | ریر زمین ۳ |
|                                         | 669.08         | 00.00              | 0 2                       | 14                                            | -                        | -                                                | -      | ریر زمین ۲ |
|                                         | 397.93         | 00.00              | 00                        | 10                                            | -                        | -                                                | -      | زیر زمین ۱ |
|                                         | 377.44         | -                  |                           | -                                             | -                        | وأحد ١: 109.75<br>وأحد ٢: 87.18<br>وأحد ٣: 58.07 | 255.00 | همكف 3     |
| 14.87                                   | 421.76         |                    |                           | -                                             | 78.84                    | واحد شرقى: 168.54<br>واحد غربي : 174.38          | 342.92 | اول 2      |
| 14.87                                   | 421.76         |                    |                           | -                                             | 78.84                    | واحد شرقى: 168.54<br>واحد غربي : 174.38          | 342.92 | دوم 2      |
| 14.87                                   | 421.76         |                    |                           | -                                             | 78.84                    | واحد شرقى: 168.54<br>واحد غربي : 174.38          | 342.92 | سوم 2      |
| 14.87                                   | 421.76         |                    |                           | -                                             | 78.84                    | واحد شرقی: 168.54<br>واحد غربی : 174.38          | 342.92 | چهارم 2    |
| 14.87                                   | 421.76         |                    |                           | -                                             | 78.84                    | وأحد شرقى: 168.54<br>وأحد غربي : 174.38          | 342.92 | پنجم 2     |
| 14.87                                   | 421.76         |                    |                           | -                                             | 78.84                    | واحد شرقى: 168.54<br>واحد غربي : 174.38          | 342.92 | ششم 2      |
| 14.87                                   | 421.76         |                    |                           | -                                             | 78.84                    | واحد شرقى: 168.54<br>واحد غربي : 174.38          | 342.92 | هفتم 2     |
| 14.87                                   | 421.76         | _                  |                           | -                                             | 78.84                    | واحد شرقى: 168.54<br>واحد غربي : 174.38          | 342.92 | هشتم 2     |
| 14.87                                   | 421.76         |                    |                           | -                                             | 78.84                    | واحد شرقى: 168.54<br>واحد غربي : 174.38          | 342.92 | نهم 2      |
| 133.83                                  | مساحت كل مجموع | موع مساحت<br>انبار | مجموع تعداد<br>رکینگ مزاح | مجموع تعدا مجموع<br>احت مسكوني ياركينگ وركينگ |                          |                                                  | جمع    |            |
|                                         | 6578.45        | 93.22              | 1 7                       | 40                                            | -                        | 3341.28                                          |        | 21         |

GF

Lobby/Residential sc 1:125

Parking/Janitory/yard sc 1:125 -1 Floor

-2 Floor Parking/Mechanical sc 1:125

Parking/Mechanical sc 1:125 -3 Floor

-4 Floor Storage/Gym/Partyroom sc 1:125

SECTION A-A